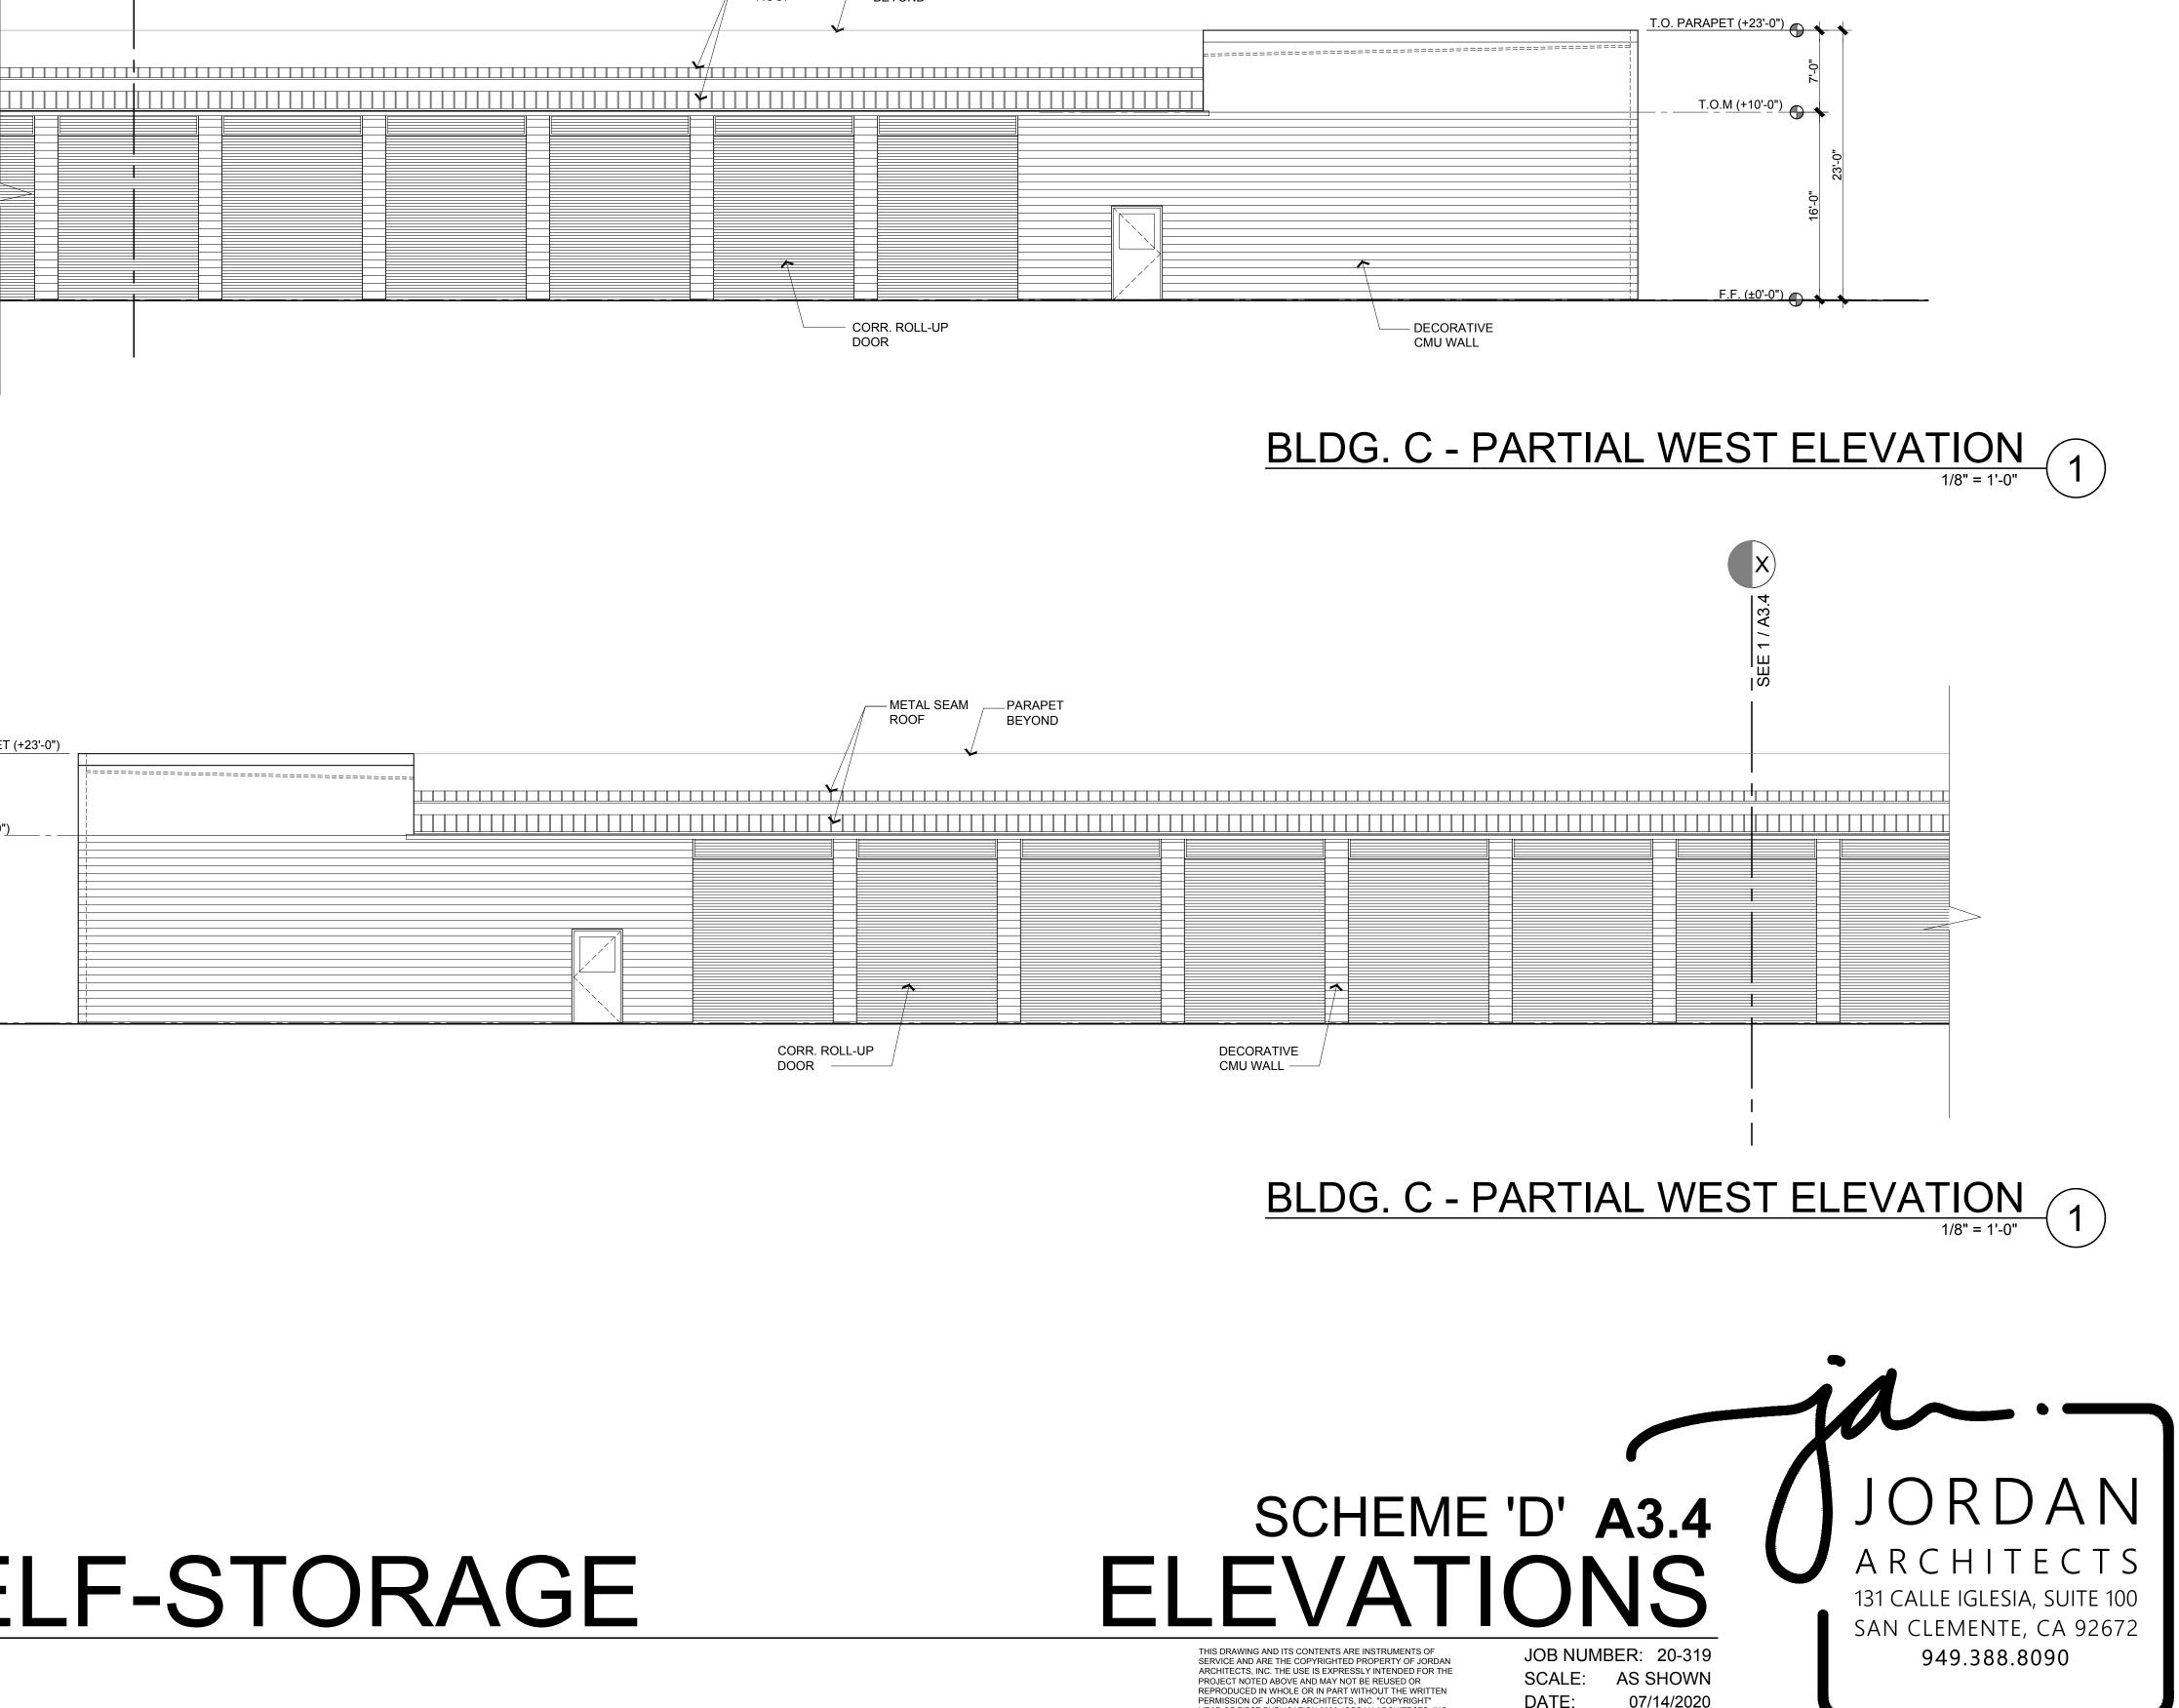

|                                       |  |
|                                       |  |
|                                       |  |
|                                       |  |
|                                       |  |
|                                       |  |
|                                       |  |
|                                       |  |
|                                       |  |
|                                       |  |
|                                       |  |
|                                       |  |
|                                       |  |
|                                       |  |





| - Parape<br>Beyond |
|--------------------|
|                    |



BLDG. A - PARTIAL NORTH ELEVATION 1/8" = 1'-0"





### BLDG. B - EAST ELEVATION