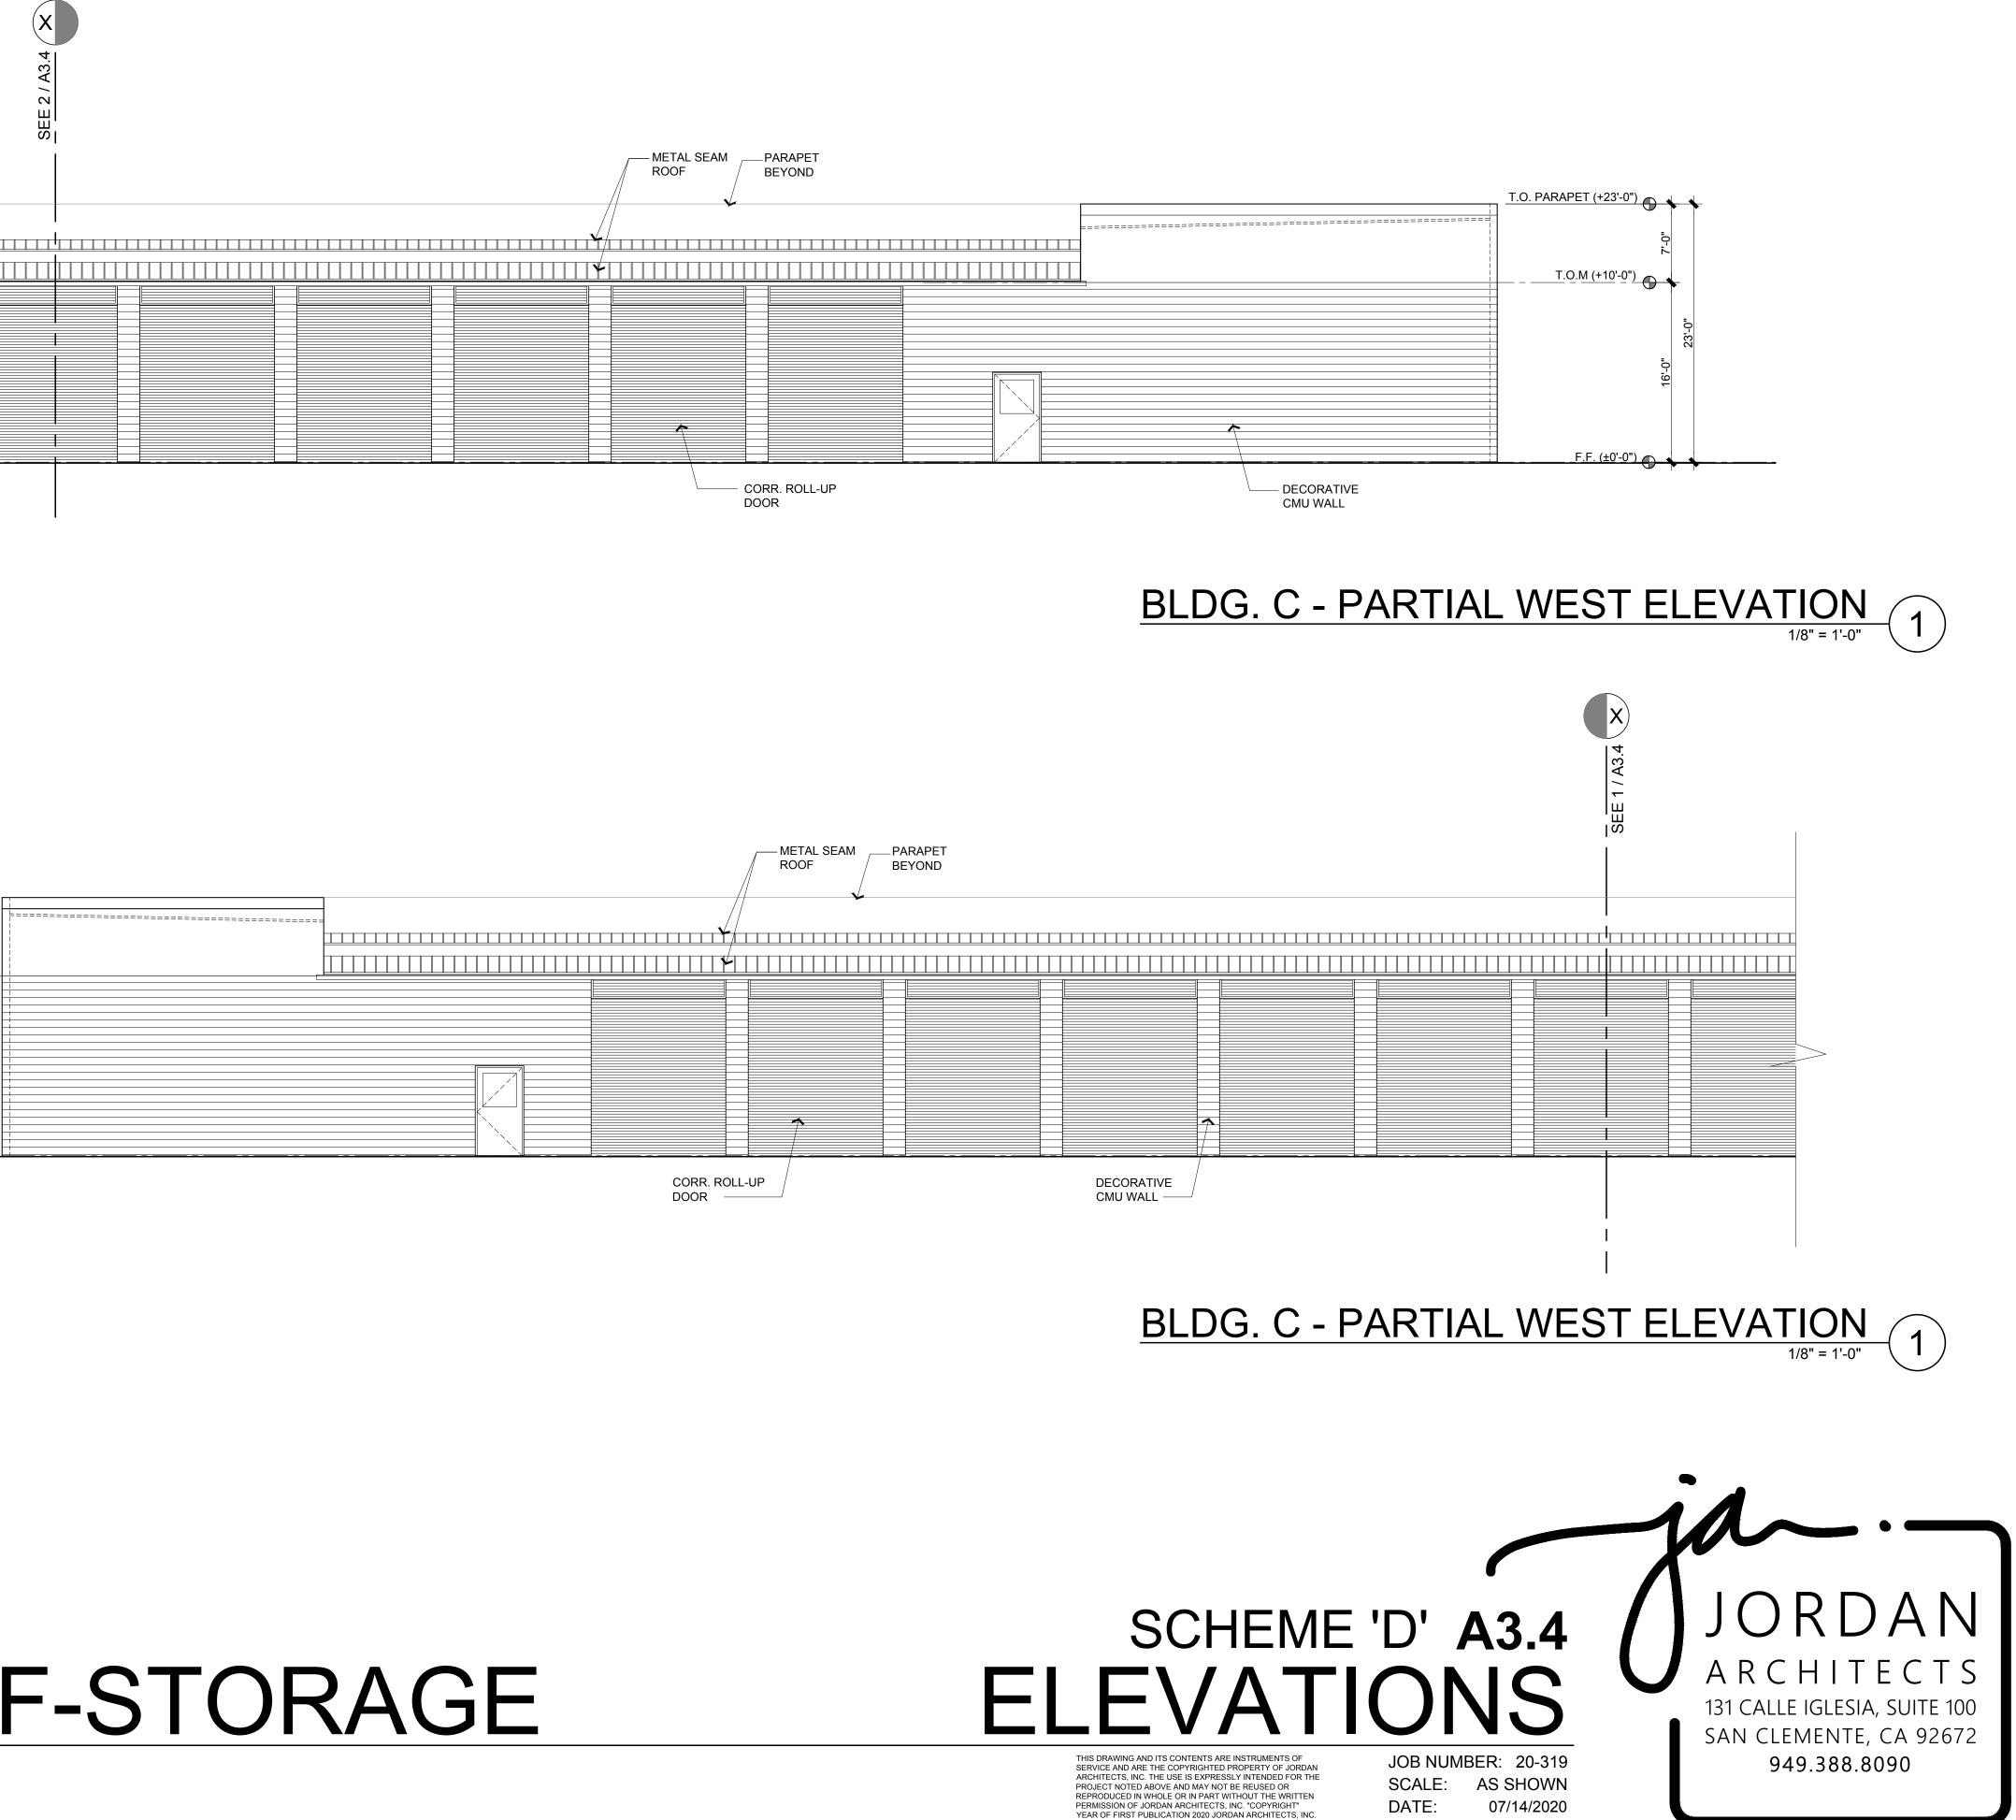

|
|                                       |  |
|                                       |  |
|                                       |  |
|                                       |  |
|                                       |  |
|                                       |  |
|                                       |  |
|                                       |  |
|                                       |  |
|                                       |  |
|                                       |  |
|                                       |  |
|                                       |  |
|                                       |  |





| - Parape<br>Beyond |
|--------------------|
|                    |



BLDG. A - PARTIAL NORTH ELEVATION 1/8" = 1'-0"





### BLDG. B - EAST ELEVATION