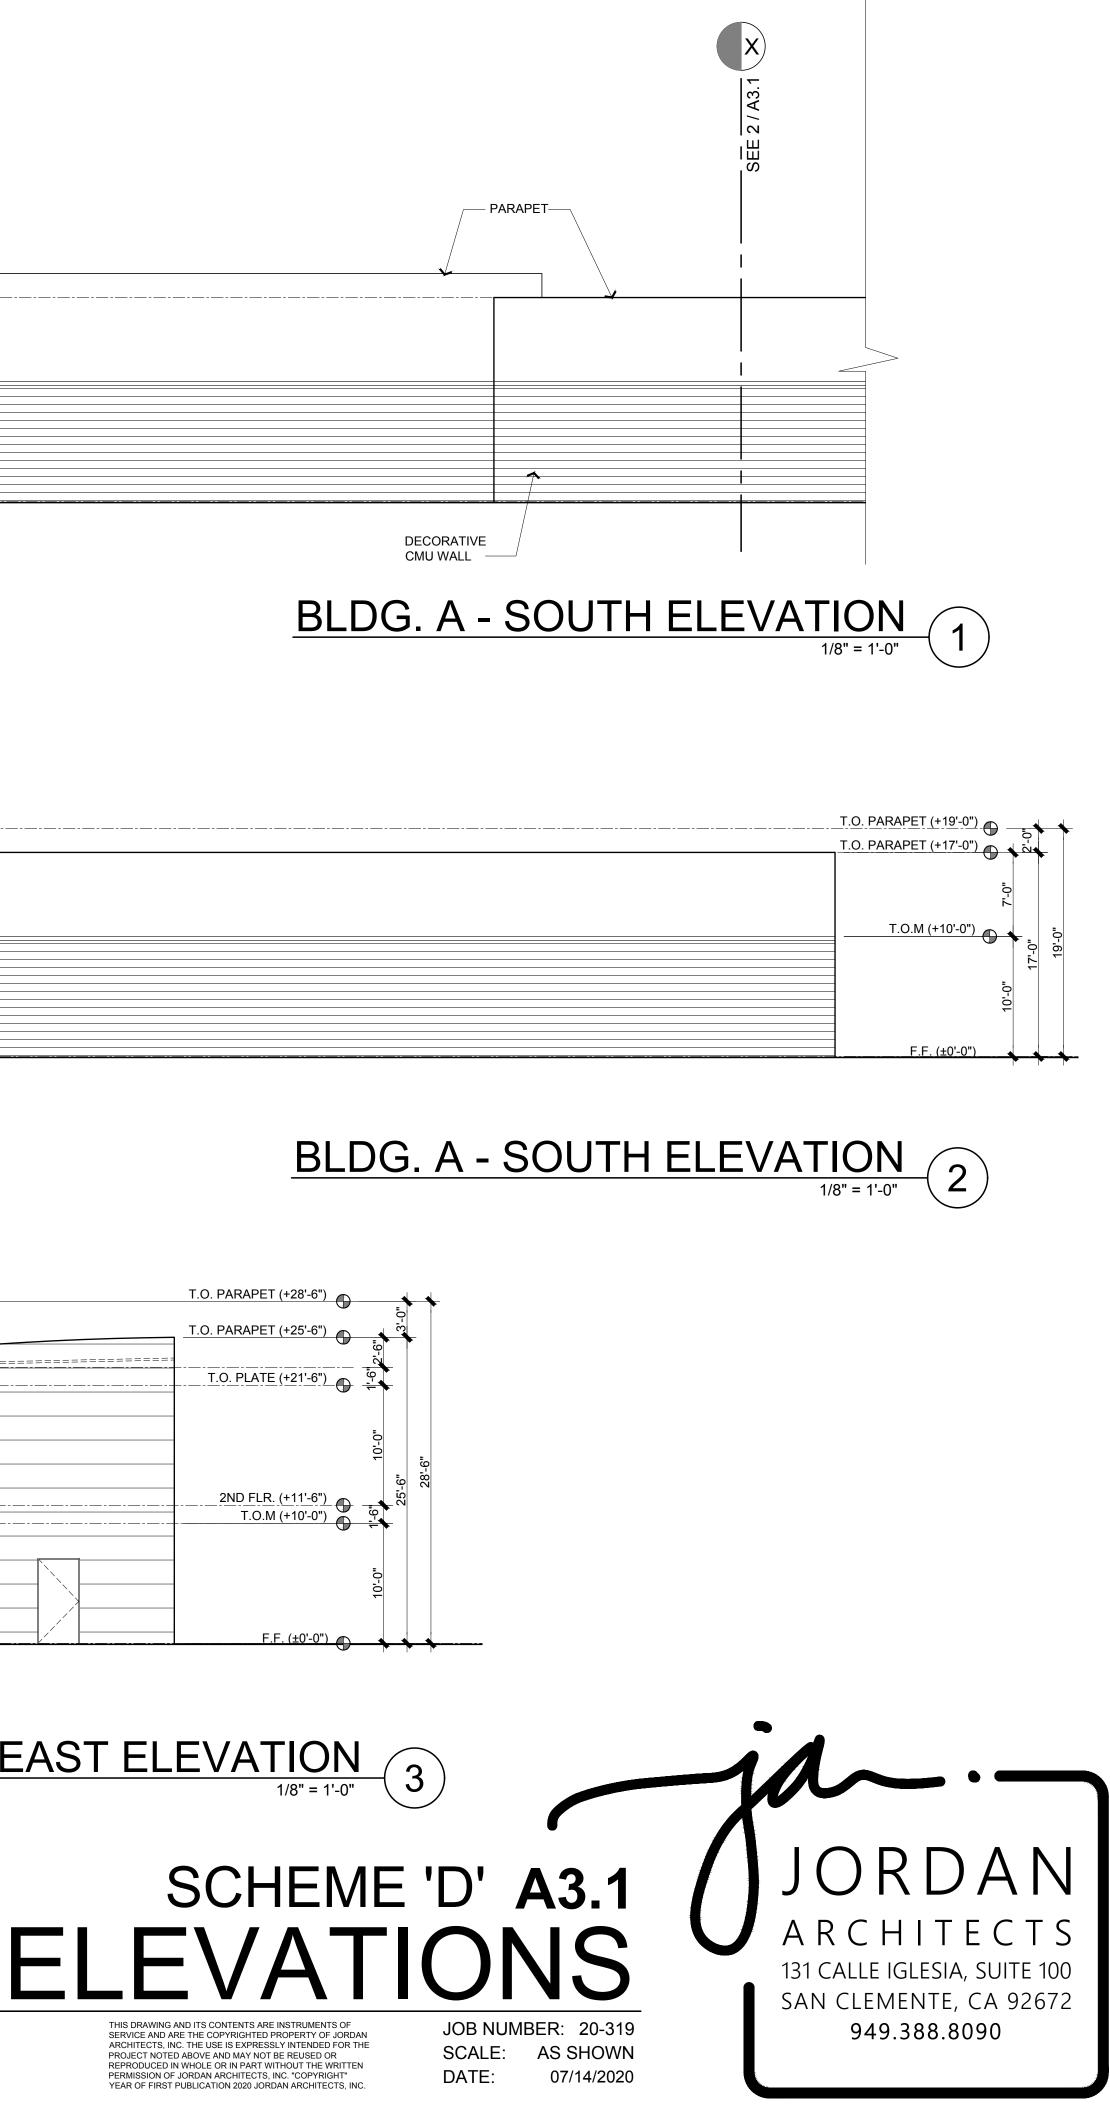

| - Parape<br>Beyond |
|--------------------|
|                    |

BLDG. A - PARTIAL NORTH ELEVATION 1/8" = 1'-0"

### BLDG. B - EAST ELEVATION