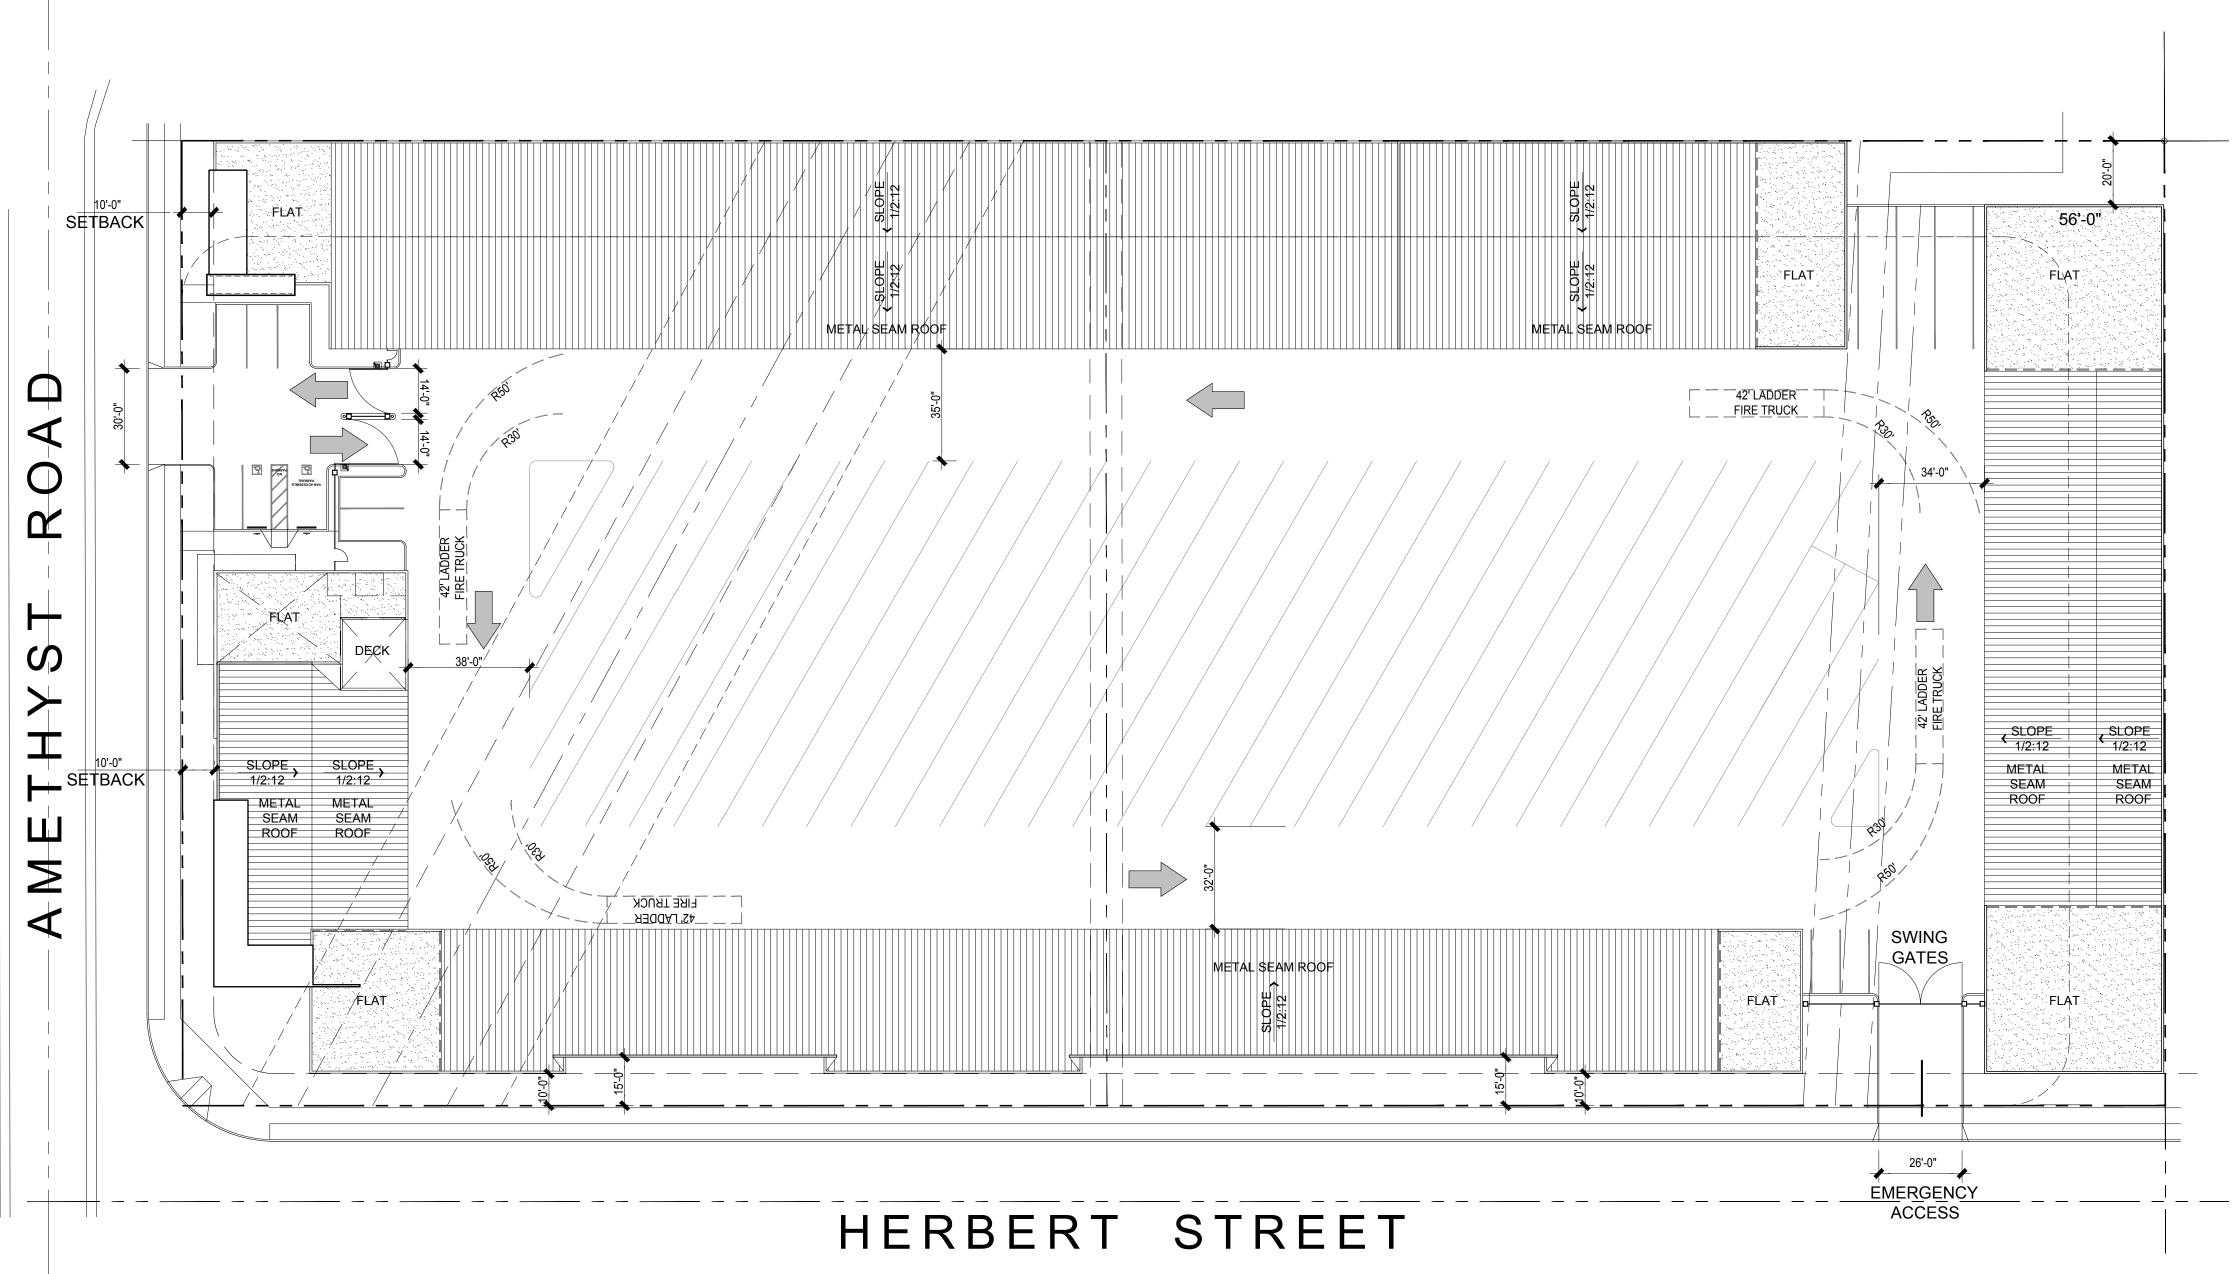

|                  | SITE DATA |         |
|------------------|-----------|---------|
| LOT AREA         | 174,240   | SQ. FT. |
|                  | 4.0000    | ACRES   |
| PARKING PROVIDED |           |         |
| STANDARDS        | 17        |         |
| ACCESSIBLE       | 1         |         |
| TOTAL            | 18        |         |

60,769

EST.NET STORAGE AREA

**BASIS OF DESIGN** REQUIRED PROVIDED C-1 ZONE 35 FT. ABOVE STRUCTURE HEIGHT NATURAL GRADE FLOOR AREA RATIO NA NA LOT COVERAGE (EXCLUDES LOADING 40% MAX AREAS, RECESSED ENTRANCES AND 69,693 (69,696 S.F.) COURTYARD) SETBACKS FRON 10 FT. 10 FT. / 15 FT. 0 FT. INTERIOR SIDE 0 FT. 10 FT. STREET SIDE 10 FT. / 15 FT. 0 FT. **INTERIOR REAR** 0 FT. 5 FT. AT 18,120 SF. INTERIOR LANDSCAPING DEDICATED ROW 1 SPACE PER 300 6 SPACES **OFFICE PARKING SPACES** SF OF OFFICE PARKING SIZE 9' X 20' 9' X 20' BUILDING CONSTRUCTION TYPE: IIB

OCCUPANCY CLASSIFICATION: S-1.

BUILDINGS ARE EQUIPPED WITH AUTOMATIC FIRE SPRINKLER SYSTEM IN ACCORDANCE WITH NFPA 13.

ARCHITECTS, INC. THE USE IS EXPRESSLY INTENDED FOR THE PROJECT NOTED ABOVE AND MAY NOT BE REUSED OR REPRODUCED IN WHOLE OR IN PART WITHOUT THE WRITTEN PERMISSION OF JORDAN ARCHITECTS, INC. "COPYRIGHT" YEAR OF FIRST PUBLICATION 2020 JORDAN ARCHITECTS, INC