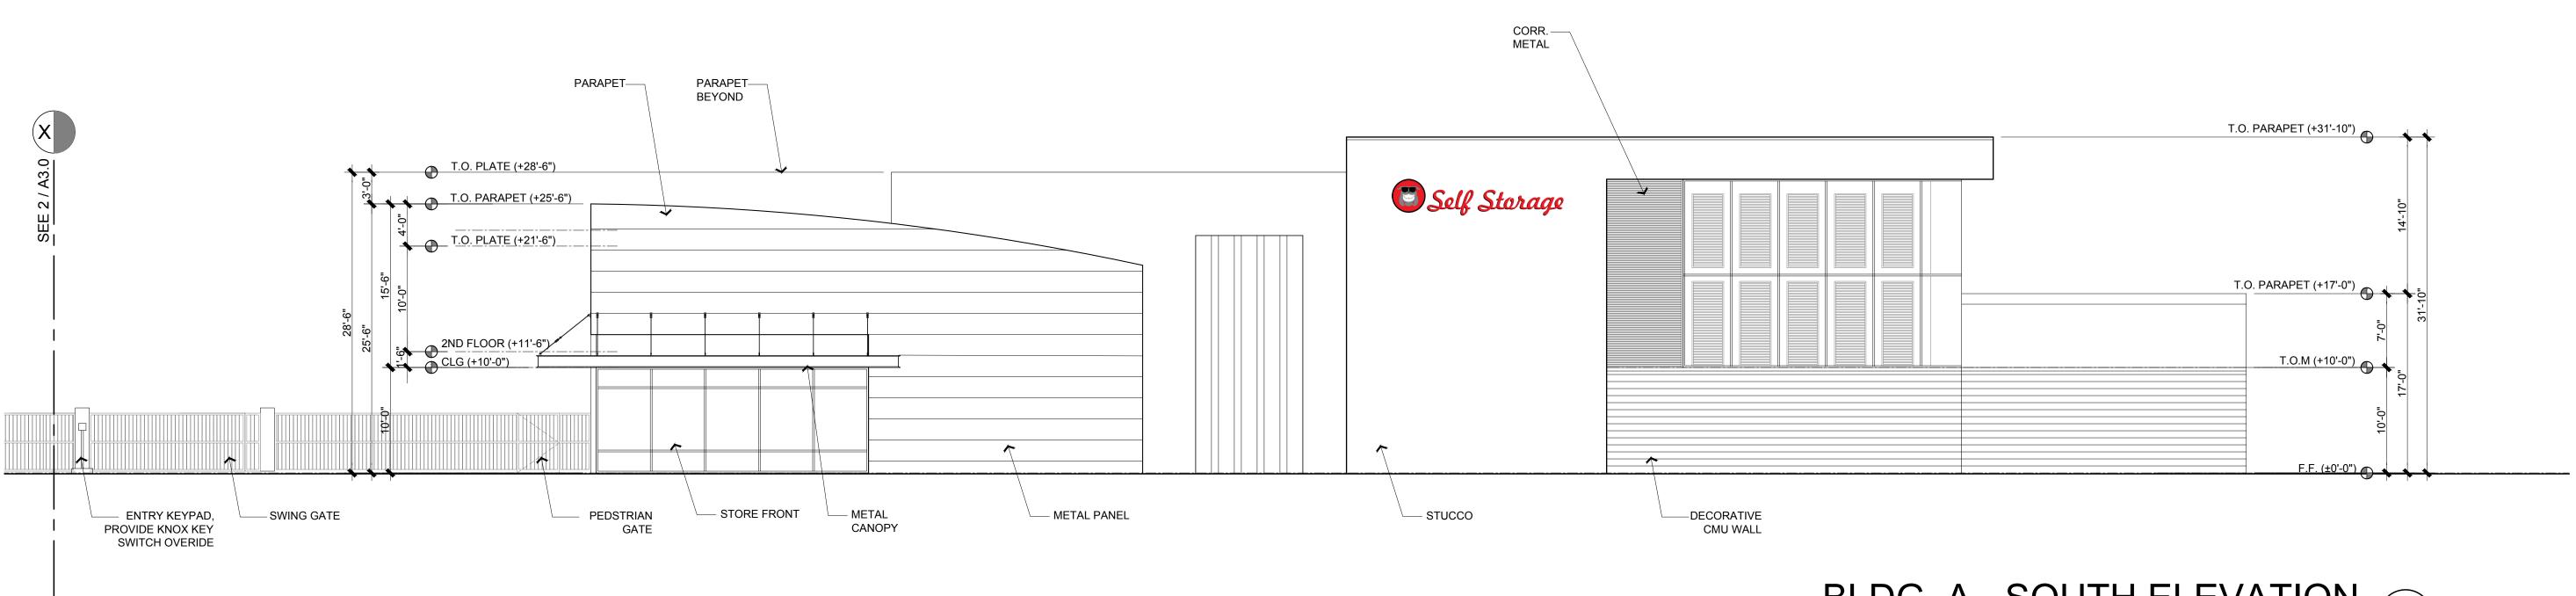

OCCUPANCY CLASSIFICATION: S-1.

BUILDINGS ARE EQUIPPED WITH AUTOMATIC FIRE SPRINKLER SYSTEM IN ACCORDANCE WITH NFPA 13.

ARCHITECTS, INC. THE USE IS EXPRESSLY INTENDED FOR THE PROJECT NOTED ABOVE AND MAY NOT BE REUSED OR REPRODUCED IN WHOLE OR IN PART WITHOUT THE WRITTEN PERMISSION OF JORDAN ARCHITECTS, INC. "COPYRIGHT" YEAR OF FIRST PUBLICATION 2020 JORDAN ARCHITECTS, INC