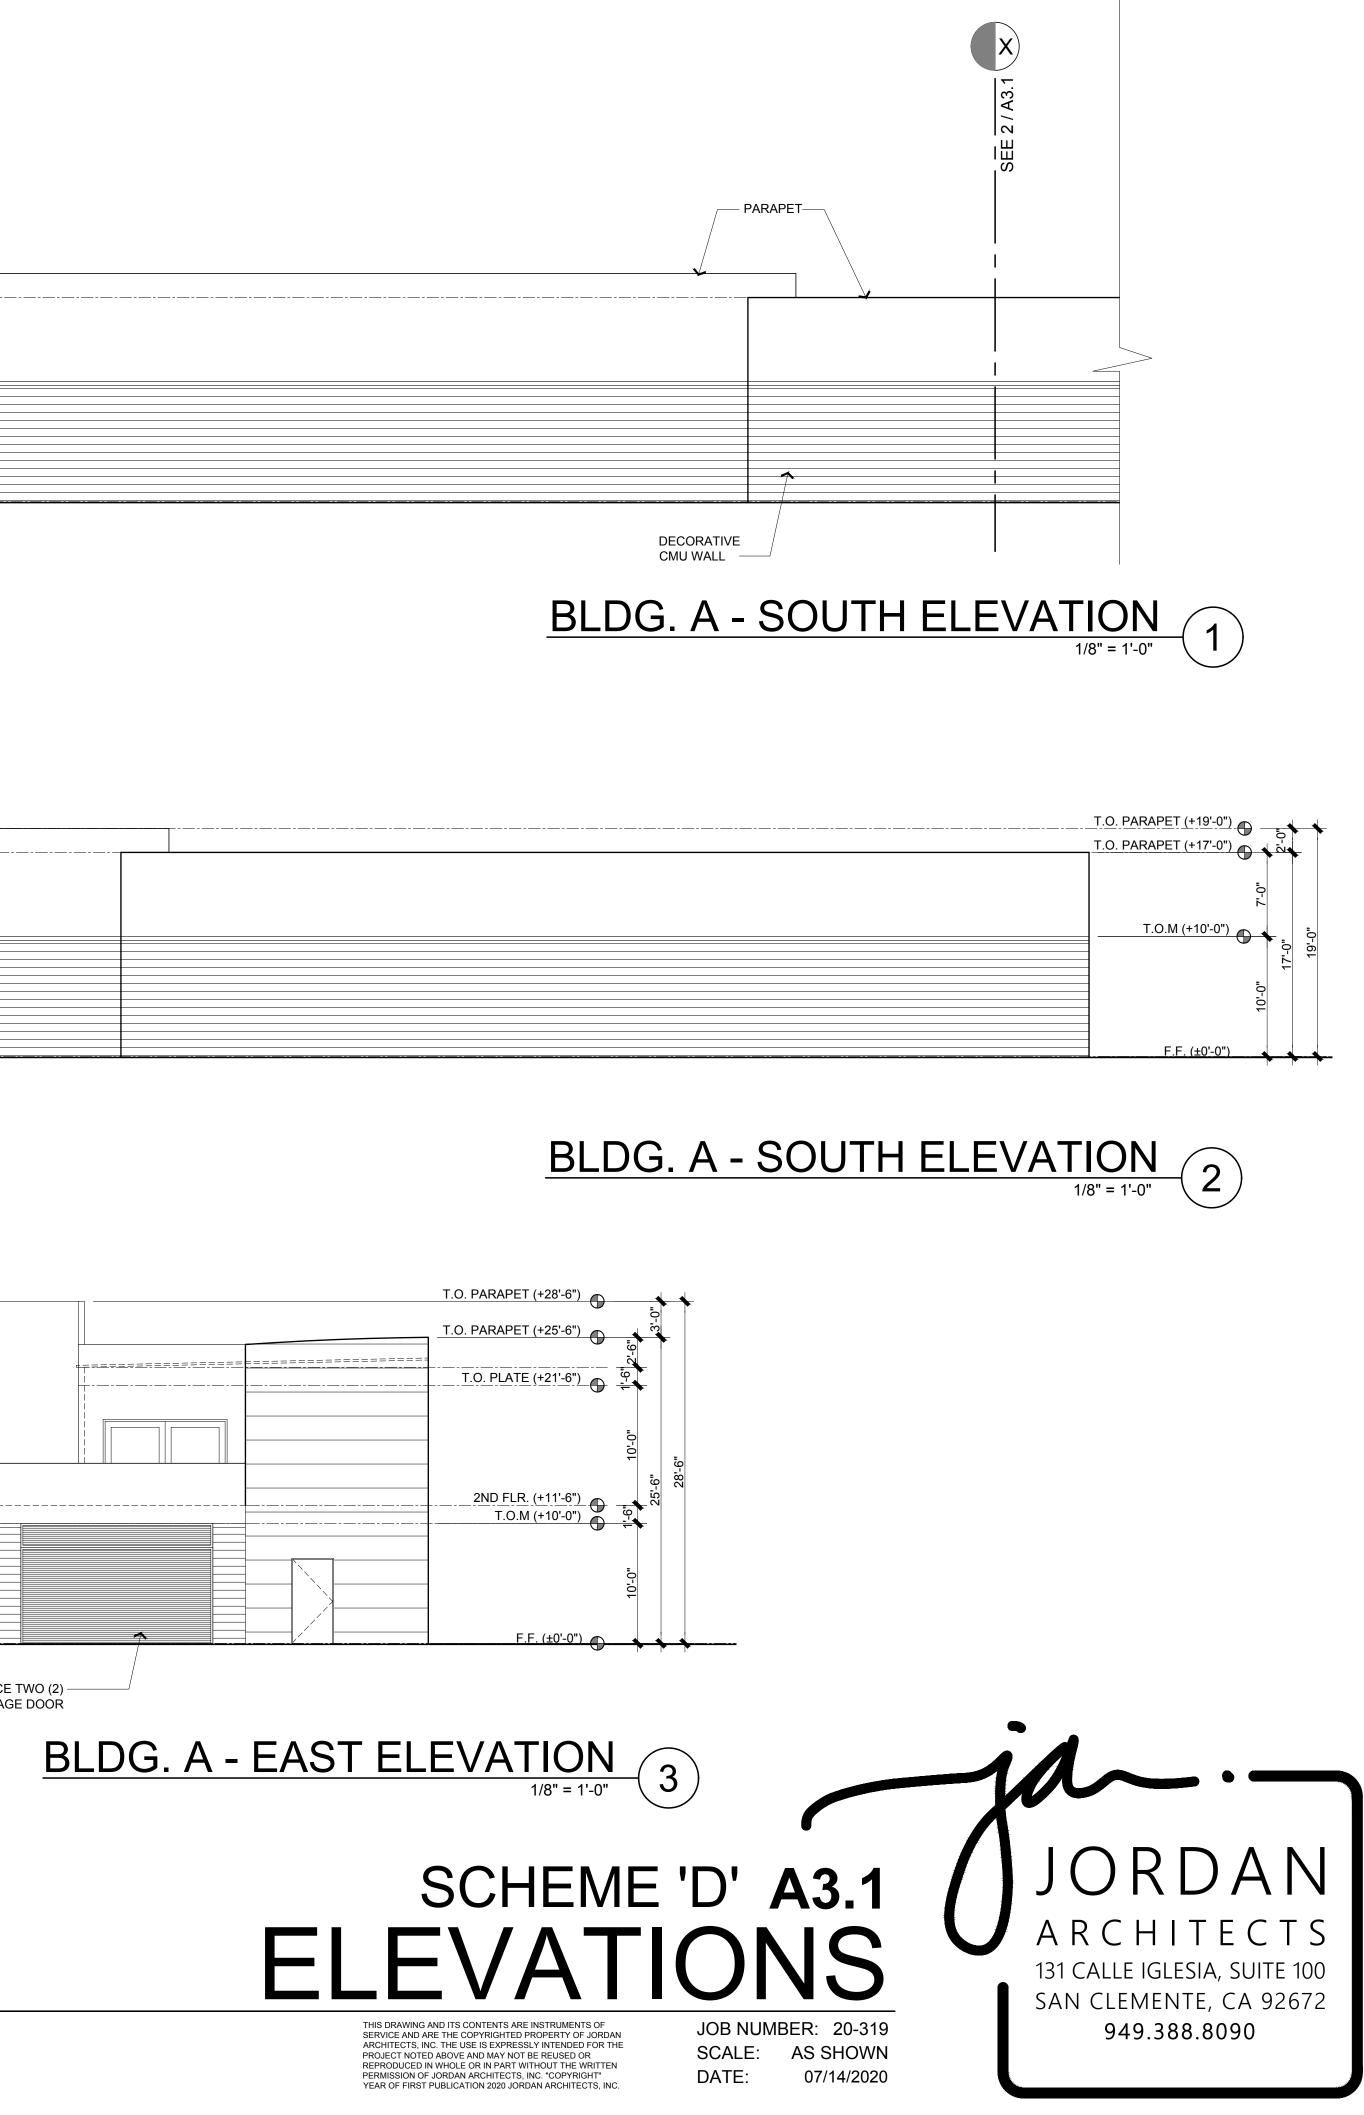

| - Parape<br>Beyond |
|--------------------|
|                    |

BLDG. A - PARTIAL NORTH ELEVATION 1/8" = 1'-0"

### BLDG. B - EAST ELEVATION