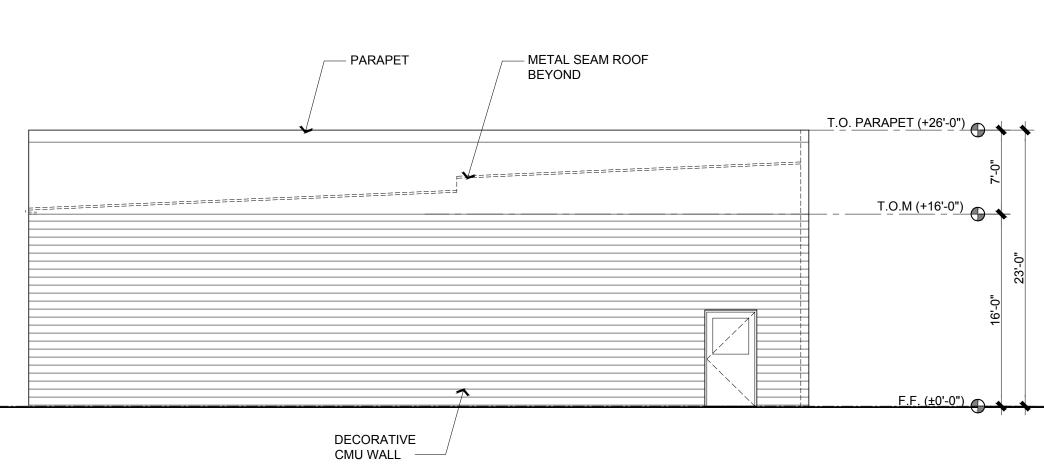

|  |
|                                       |  |
|                                       |  |
|                                       |  |
|                                       |  |
|                                       |  |
|                                       |  |
|                                       |  |
|                                       |  |
|                                       |  |
|                                       |  |
|                                       |  |
|                                       |  |
|                                       |  |
|                                       |  |





| - Parape<br>Beyond |
|--------------------|
|                    |



BLDG. A - PARTIAL NORTH ELEVATION 1/8" = 1'-0"





### BLDG. B - EAST ELEVATION