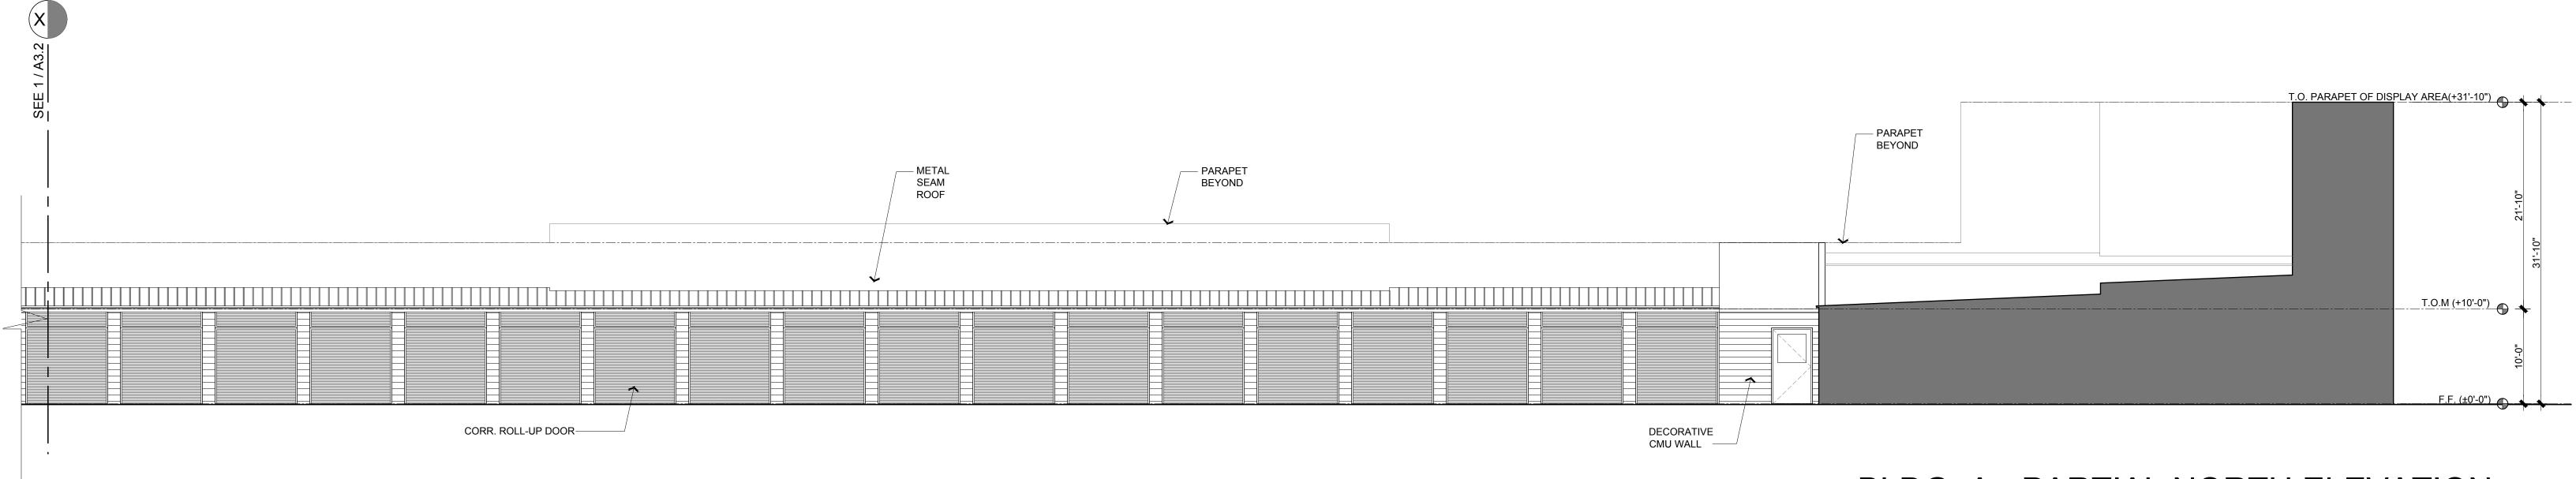

| - Parape<br>Beyond |
|--------------------|
|                    |

BLDG. A - PARTIAL NORTH ELEVATION 1/8" = 1'-0"