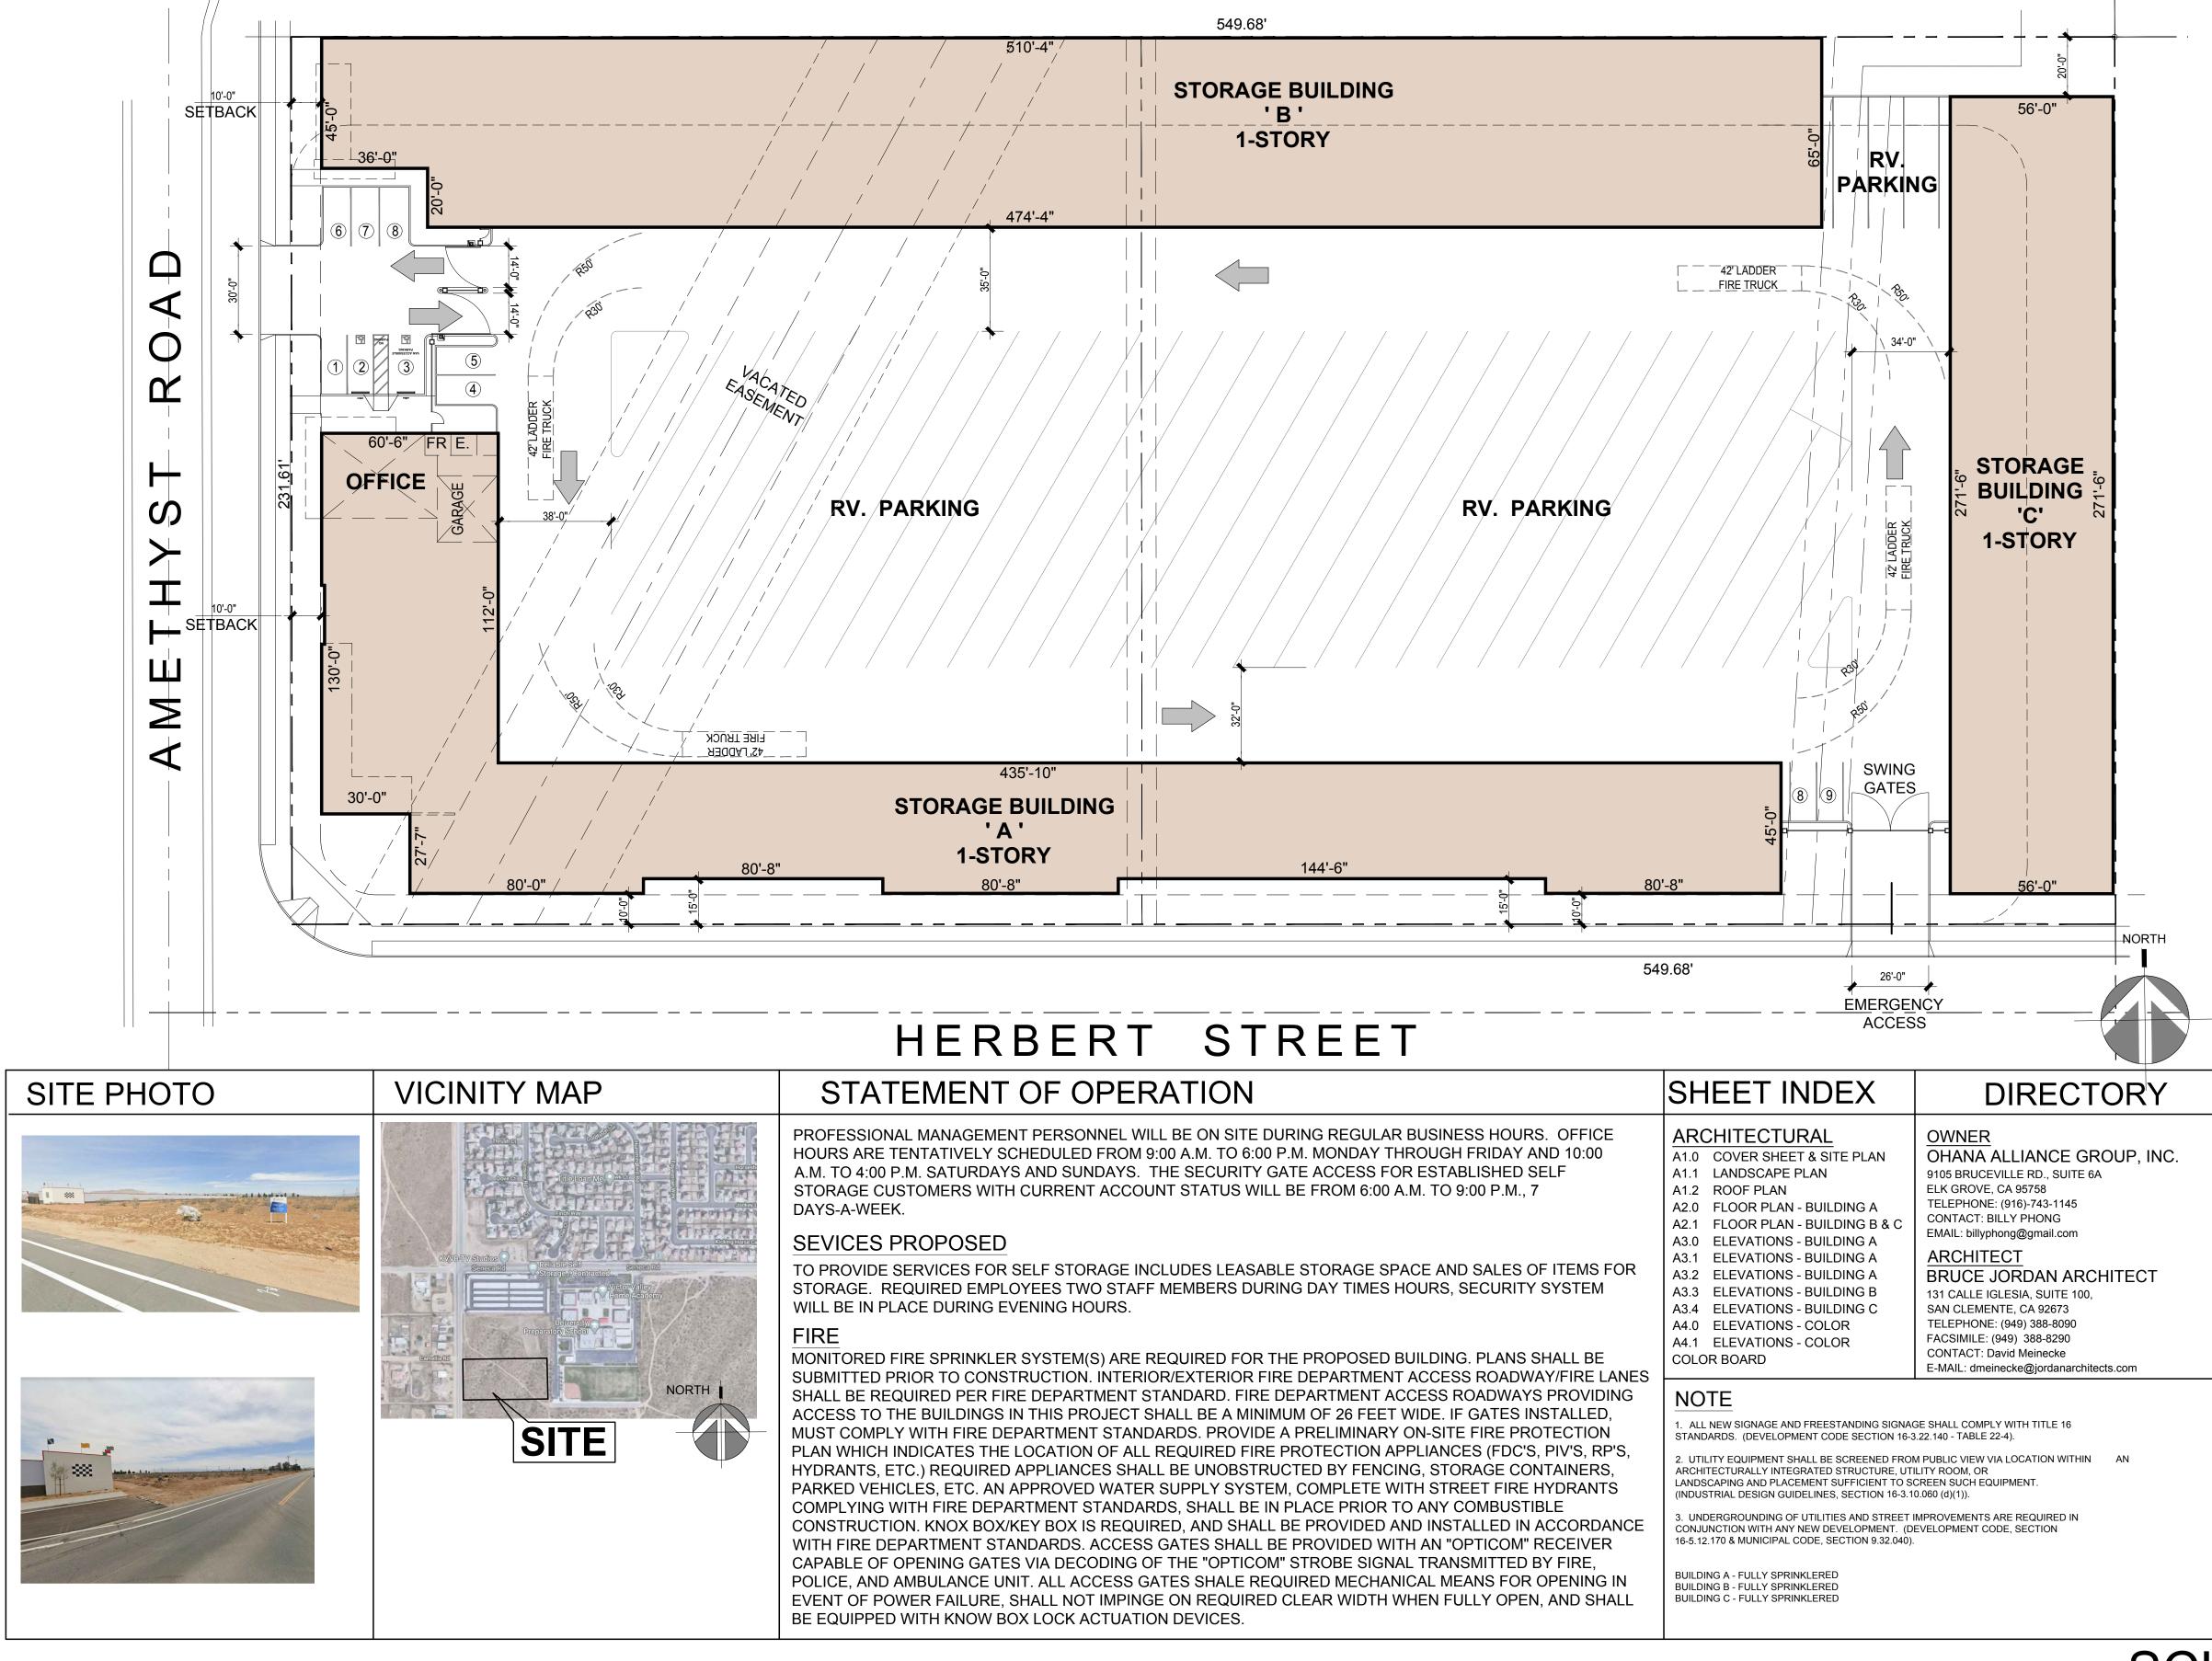

|                  | SITE DATA |         |
|------------------|-----------|---------|
| LOT AREA         | 174,240   | SQ. FT. |
|                  | 4.0000    | ACRES   |
| PARKING PROVIDED |           |         |
| STANDARDS        | 17        |         |
| ACCESSIBLE       | 1         |         |
| TOTAL            | 18        |         |

| BUILDING AREA       | TABULATIO        | NS (Square I | Feet)  |
|---------------------|------------------|--------------|--------|
| BUILDING            | SELF STORAGE     | OFFICE       | TOTAL  |
| BUILDING 'A'        |                  |              | 9,300  |
| 1ST FLOOR           | 6,300            | 1200         |        |
| 2ND FLOOR RESIDENCE | 1,800            |              |        |
| BUILDING 'B'        |                  |              | 18,023 |
| 1ST FLOOR           | 18,023           |              |        |
| BUILDING 'C'        |                  |              | 20870  |
| 1ST FLOOR           | 20,870           |              |        |
| BUILDING 'D'        |                  |              | 15520  |
| 1ST FLOOR           | 15,520           |              |        |
| BUILDING 'E'        |                  |              | 7780   |
| 1ST FLOOR           | 7,780            |              |        |
|                     |                  |              |        |
| ТО                  | TAL GROSS AREA:  |              | 71,493 |
|                     | RINT AREA @ 40%: |              | 69,693 |

60,769

EST.NET STORAGE AREA

**BASIS OF DESIGN** REQUIRED PROVIDED C-1 ZONE 35 FT. ABOVE STRUCTURE HEIGHT NATURAL GRADE FLOOR AREA RATIO NA NA LOT COVERAGE (EXCLUDES LOADING 40% MAX AREAS, RECESSED ENTRANCES AND 69,693 (69,696 S.F.) COURTYARD) SETBACKS FRON 10 FT. 10 FT. / 15 FT. 0 FT. INTERIOR SIDE 0 FT. 10 FT. STREET SIDE 10 FT. / 15 FT. 0 FT. **INTERIOR REAR** 0 FT. 5 FT. AT 18,120 SF. INTERIOR LANDSCAPING DEDICATED ROW 1 SPACE PER 300 6 SPACES **OFFICE PARKING SPACES** SF OF OFFICE PARKING SIZE 9' X 20' 9' X 20' BUILDING CONSTRUCTION TYPE: IIB

OCCUPANCY CLASSIFICATION: S-1.

BUILDINGS ARE EQUIPPED WITH AUTOMATIC FIRE SPRINKLER SYSTEM IN ACCORDANCE WITH NFPA 13.

ARCHITECTS, INC. THE USE IS EXPRESSLY INTENDED FOR THE PROJECT NOTED ABOVE AND MAY NOT BE REUSED OR REPRODUCED IN WHOLE OR IN PART WITHOUT THE WRITTEN PERMISSION OF JORDAN ARCHITECTS, INC. "COPYRIGHT" YEAR OF FIRST PUBLICATION 2020 JORDAN ARCHITECTS, INC

1"=30'-0" SCALE: DATE: 07/14/2020

### AMETHYST DRIVE SELF-STORAGE PRELIMINARY VICTORVILLE, CA YEAR OF FIRST PUBLICATION 2020 JORDAN ARCHITECTS, INC.