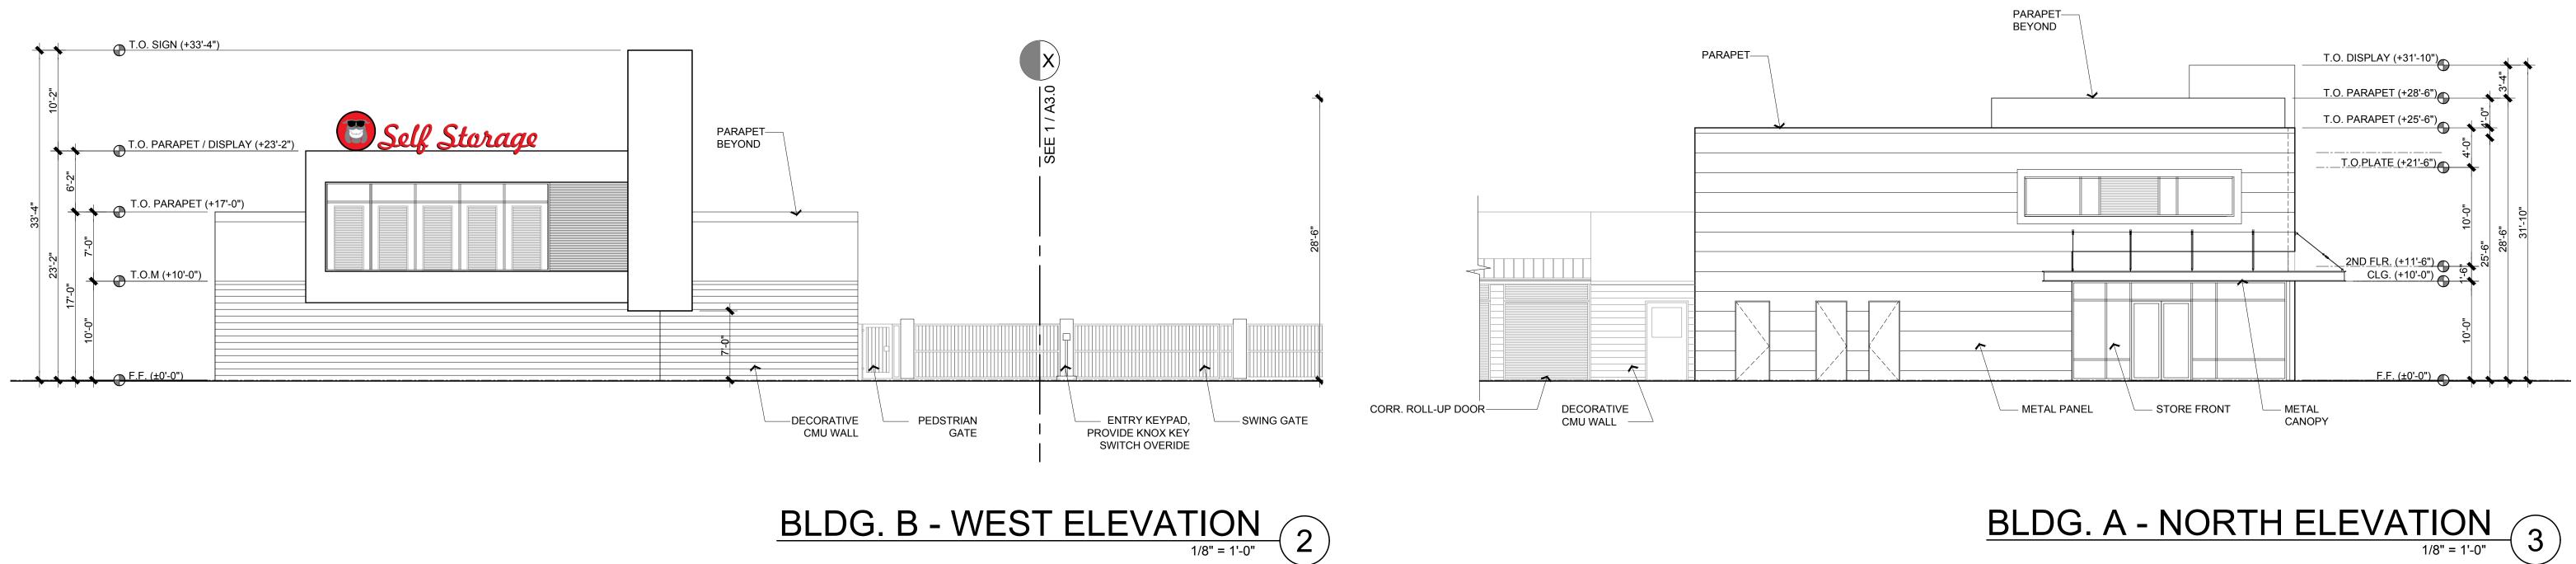

| - Parape<br>Beyond |
|--------------------|
|                    |

BLDG. A - PARTIAL NORTH ELEVATION 1/8" = 1'-0"

### BLDG. B - EAST ELEVATION