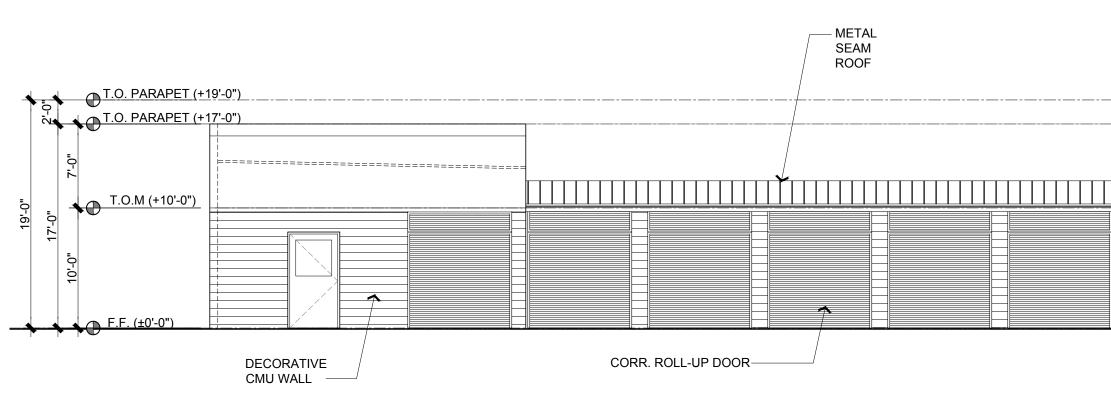

| - Parape<br>Beyond |
|--------------------|
|                    |

BLDG. A - PARTIAL NORTH ELEVATION 1/8" = 1'-0"

### BLDG. B - EAST ELEVATION