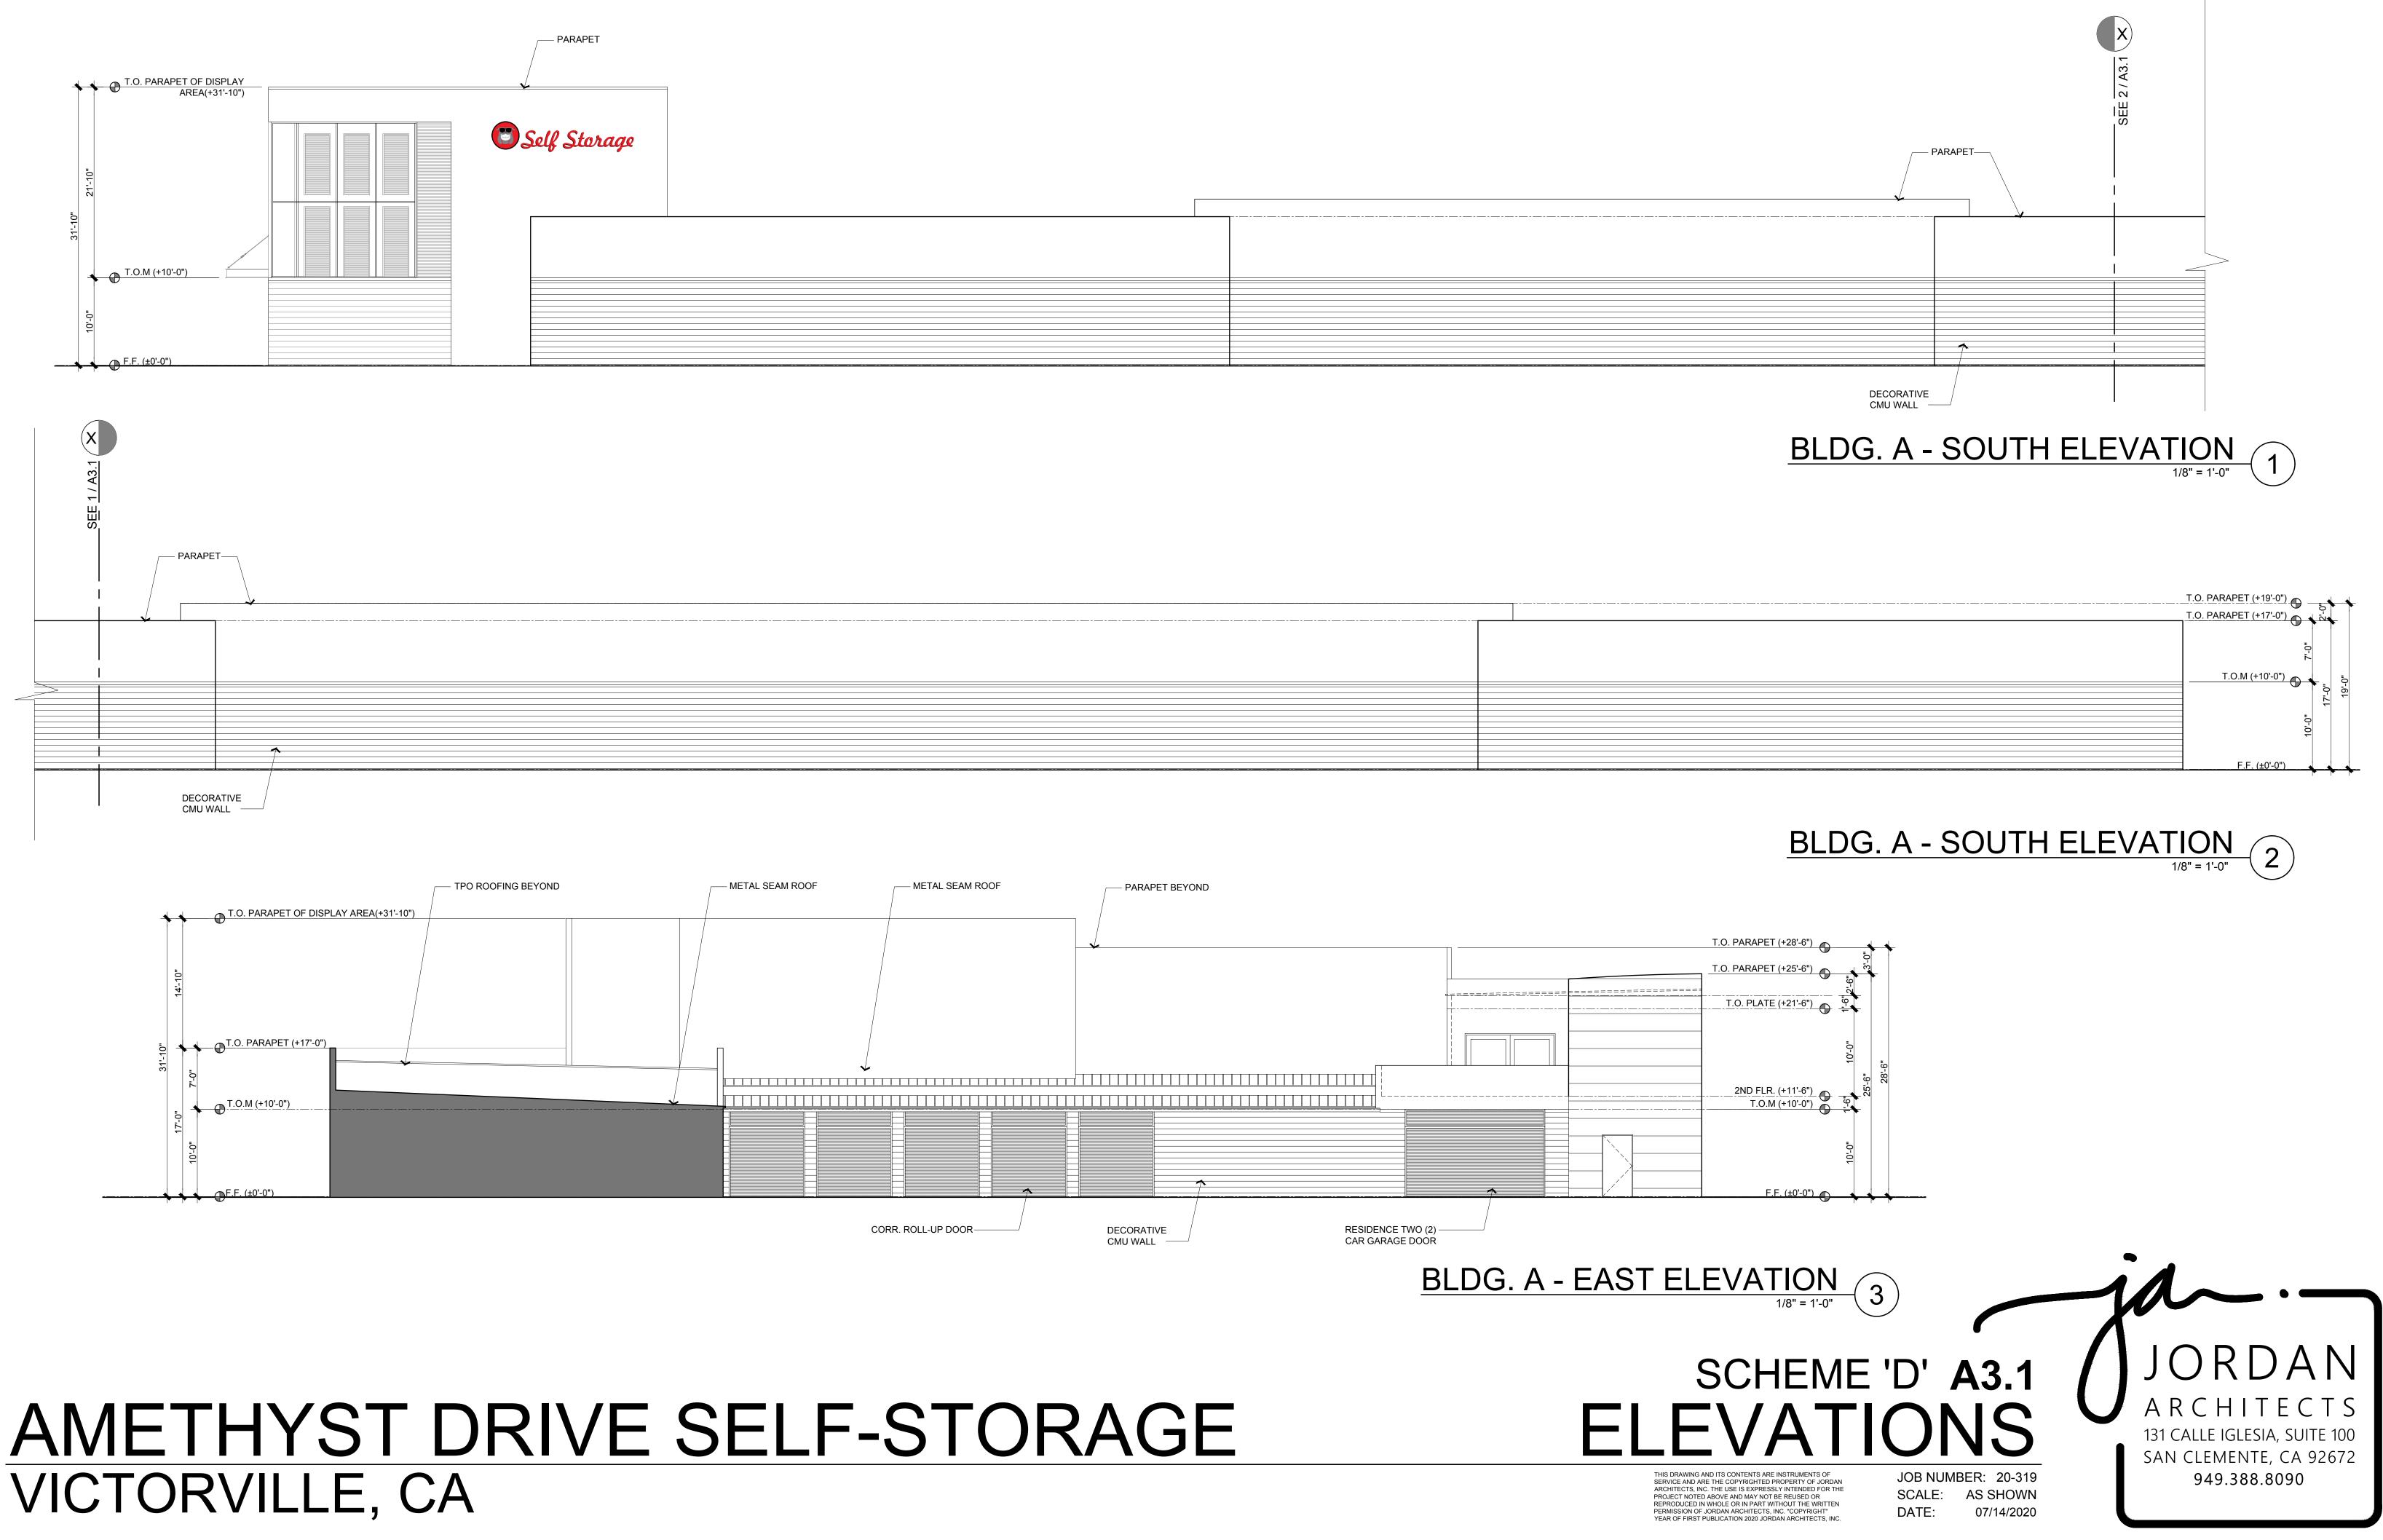

| - Parape<br>Beyond |
|--------------------|
|                    |

BLDG. A - PARTIAL NORTH ELEVATION 1/8" = 1'-0"

### BLDG. B - EAST ELEVATION