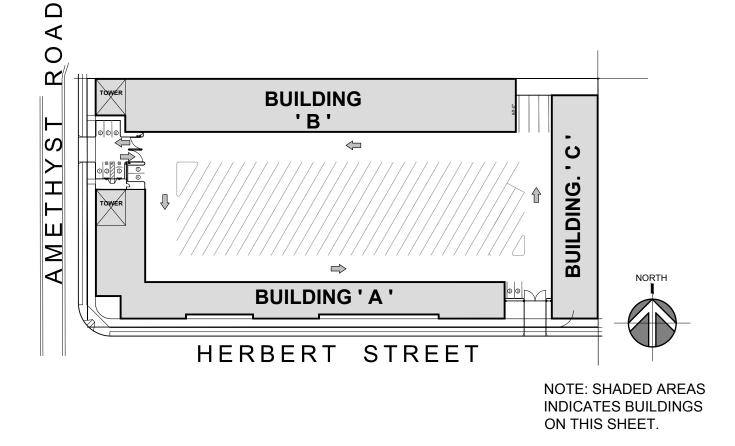

| BUILDING AREA       | TABULATIO        | NS (Square I | Feet)  |
|---------------------|------------------|--------------|--------|
| BUILDING            | SELF STORAGE     | OFFICE       | TOTAL  |
| BUILDING 'A'        |                  |              | 9,300  |
| 1ST FLOOR           | 6,300            | 1200         |        |
| 2ND FLOOR RESIDENCE | 1,800            |              |        |
| BUILDING 'B'        |                  |              | 18,023 |
| 1ST FLOOR           | 18,023           |              |        |
| BUILDING 'C'        |                  |              | 20870  |
| 1ST FLOOR           | 20,870           |              |        |
| BUILDING 'D'        |                  |              | 15520  |
| 1ST FLOOR           | 15,520           |              |        |
| BUILDING 'E'        |                  |              | 7780   |
| 1ST FLOOR           | 7,780            |              |        |
|                     |                  |              |        |
| ТО                  | TAL GROSS AREA:  |              | 71,493 |
|                     | RINT AREA @ 40%: |              | 69,693 |

60,769

EST.NET STORAGE AREA

**BASIS OF DESIGN** REQUIRED PROVIDED C-1 ZONE 35 FT. ABOVE STRUCTURE HEIGHT NATURAL GRADE FLOOR AREA RATIO NA NA LOT COVERAGE (EXCLUDES LOADING 40% MAX AREAS, RECESSED ENTRANCES AND 69,693 (69,696 S.F.) COURTYARD) SETBACKS FRON 10 FT. 10 FT. / 15 FT. 0 FT. INTERIOR SIDE 0 FT. 10 FT. STREET SIDE 10 FT. / 15 FT. 0 FT. **INTERIOR REAR** 0 FT. 5 FT. AT 18,120 SF. INTERIOR LANDSCAPING DEDICATED ROW 1 SPACE PER 300 6 SPACES **OFFICE PARKING SPACES** SF OF OFFICE PARKING SIZE 9' X 20' 9' X 20' BUILDING CONSTRUCTION TYPE: IIB