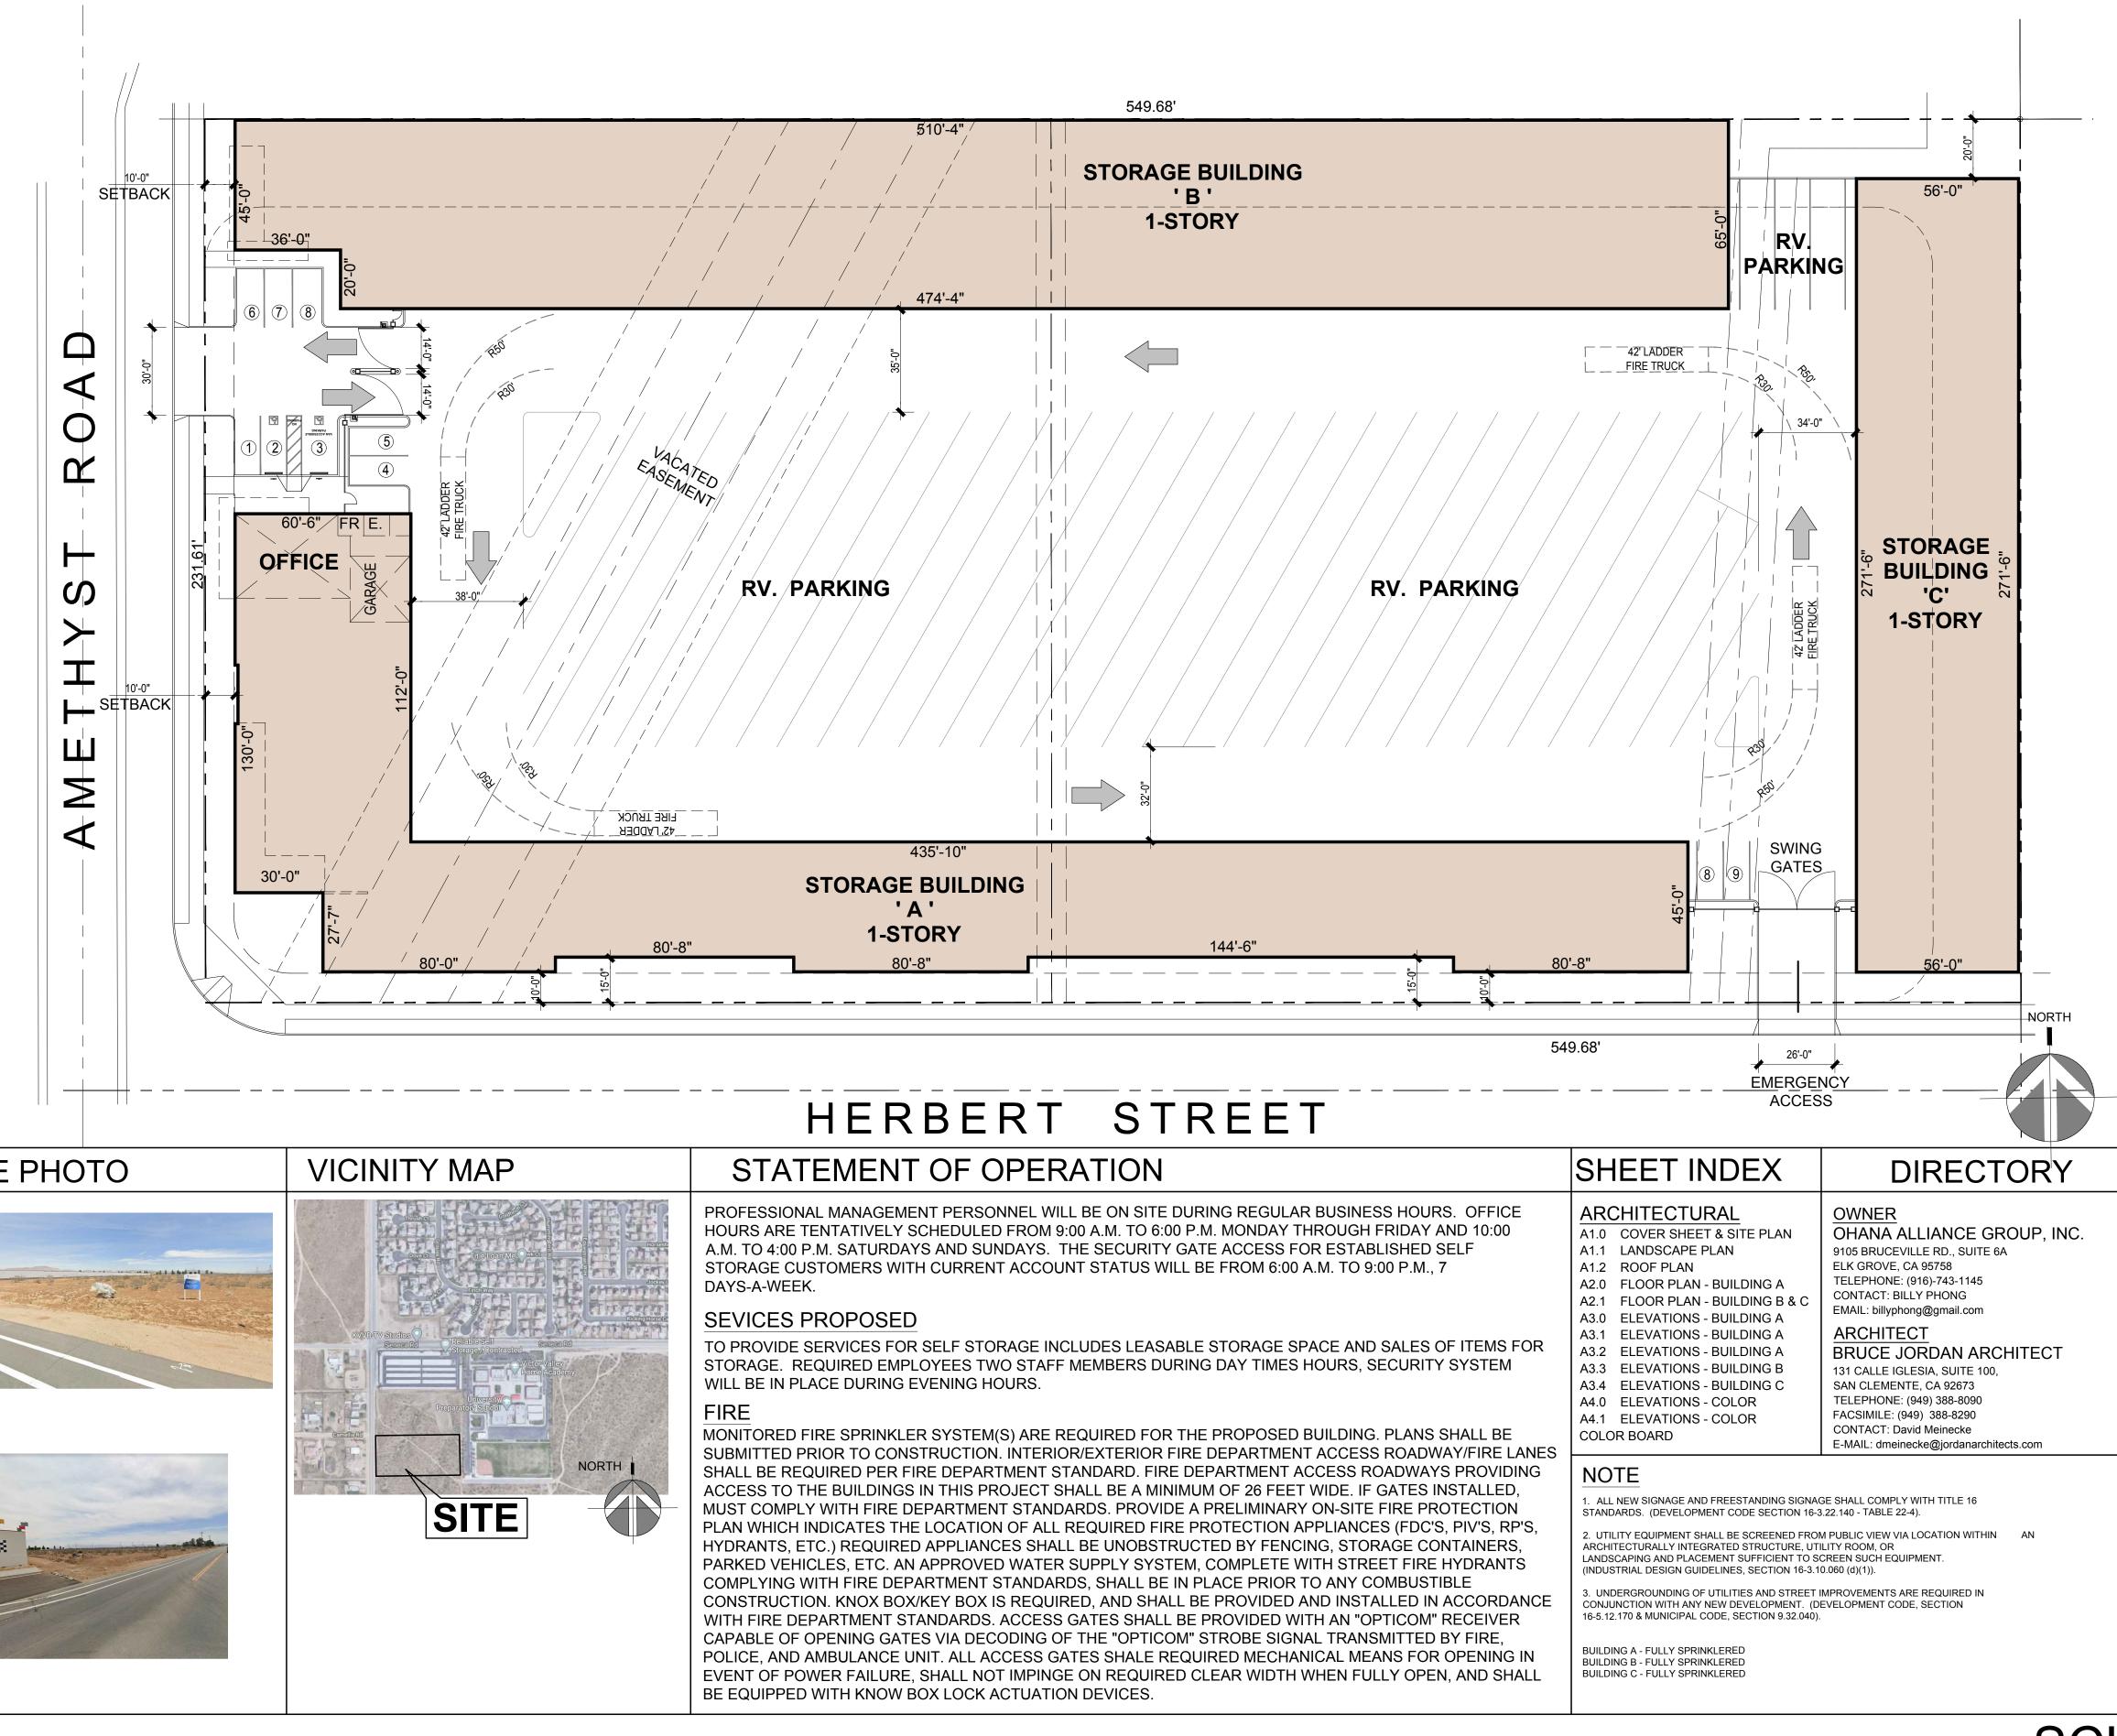

|                  | SITE DATA |         |
|------------------|-----------|---------|
| LOT AREA         | 174,240   | SQ. FT. |
|                  | 4.0000    | ACRES   |
| PARKING PROVIDED |           |         |
| STANDARDS        | 17        |         |
| ACCESSIBLE       | 1         |         |
| TOTAL            | 18        |         |

| BUILDING AREA       | TABULATIO        | NS (Square I | Feet)  |
|---------------------|------------------|--------------|--------|
| BUILDING            | SELF STORAGE     | OFFICE       | TOTAL  |
| BUILDING 'A'        |                  |              | 9,300  |
| 1ST FLOOR           | 6,300            | 1200         |        |
| 2ND FLOOR RESIDENCE | 1,800            |              |        |
| BUILDING 'B'        |                  |              | 18,023 |
| 1ST FLOOR           | 18,023           |              |        |
| BUILDING 'C'        |                  |              | 20870  |
| 1ST FLOOR           | 20,870           |              |        |
| BUILDING 'D'        |                  |              | 15520  |
| 1ST FLOOR           | 15,520           |              |        |
| BUILDING 'E'        |                  |              | 7780   |
| 1ST FLOOR           | 7,780            |              |        |
|                     |                  |              |        |
| ТО                  | TAL GROSS AREA:  |              | 71,493 |
|                     | RINT AREA @ 40%: |              | 69,693 |

60,769

EST.NET STORAGE AREA

**BASIS OF DESIGN** REQUIRED PROVIDED C-1 ZONE 35 FT. ABOVE STRUCTURE HEIGHT NATURAL GRADE FLOOR AREA RATIO NA NA LOT COVERAGE (EXCLUDES LOADING 40% MAX AREAS, RECESSED ENTRANCES AND 69,693 (69,696 S.F.) COURTYARD) SETBACKS FRON 10 FT. 10 FT. / 15 FT. 0 FT. INTERIOR SIDE 0 FT. 10 FT. STREET SIDE 10 FT. / 15 FT. 0 FT. **INTERIOR REAR** 0 FT. 5 FT. AT 18,120 SF. INTERIOR LANDSCAPING DEDICATED ROW 1 SPACE PER 300 6 SPACES **OFFICE PARKING SPACES** SF OF OFFICE PARKING SIZE 9' X 20' 9' X 20' BUILDING CONSTRUCTION TYPE: IIB

OCCUPANCY CLASSIFICATION: S-1.

BUILDINGS ARE EQUIPPED WITH AUTOMATIC FIRE SPRINKLER SYSTEM IN ACCORDANCE WITH NFPA 13.

ARCHITECTS, INC. THE USE IS EXPRESSLY INTENDED FOR THE PROJECT NOTED ABOVE AND MAY NOT BE REUSED OR REPRODUCED IN WHOLE OR IN PART WITHOUT THE WRITTEN PERMISSION OF JORDAN ARCHITECTS, INC. "COPYRIGHT" YEAR OF FIRST PUBLICATION 2020 JORDAN ARCHITECTS, INC

1"=30'-0" SCALE: DATE: 07/14/2020

### AMETHYST DRIVE SELF-STORAGE PRELIMINARY VICTORVILLE, CA YEAR OF FIRST PUBLICATION 2020 JORDAN ARCHITECTS, INC.