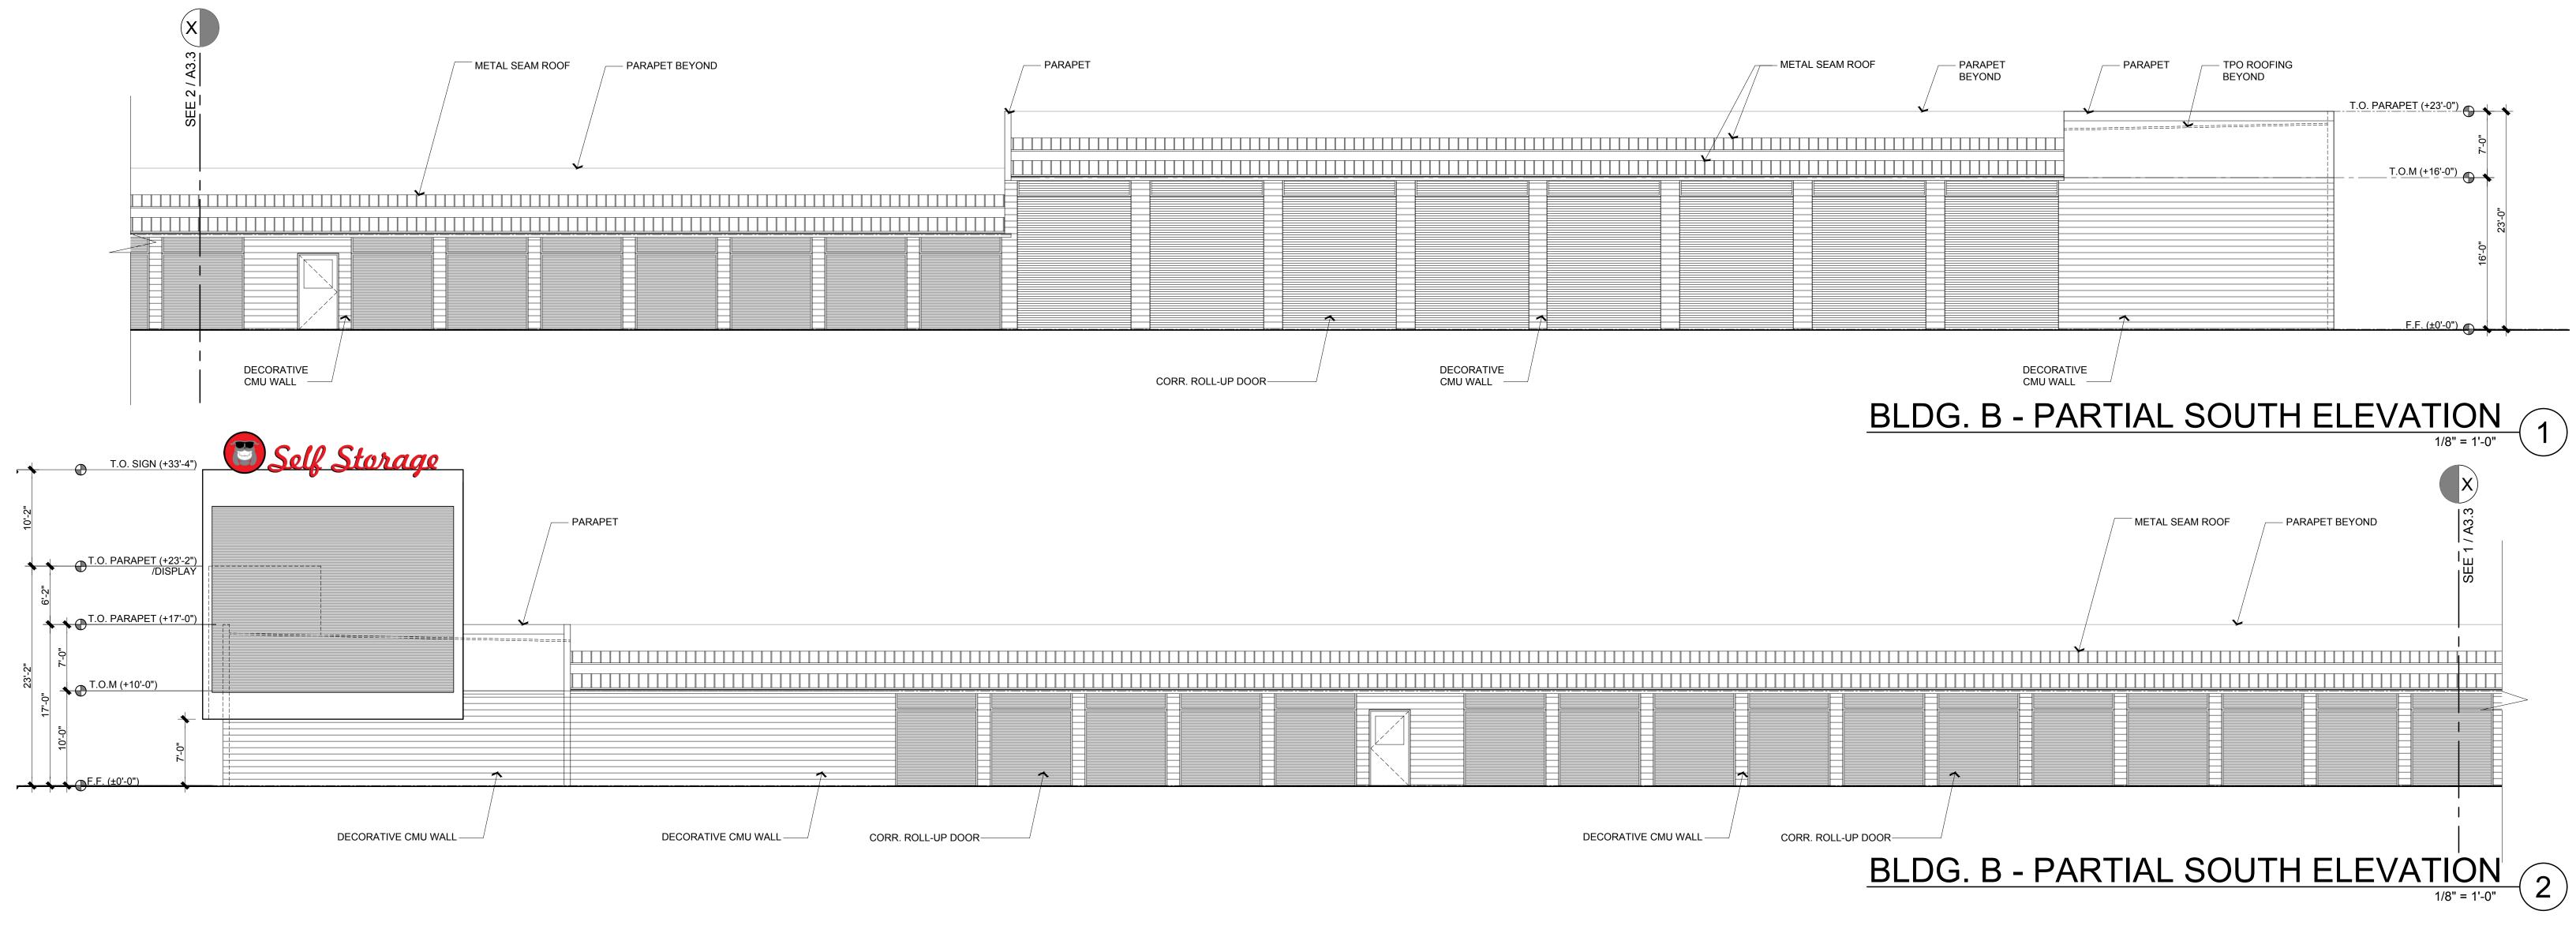

|  |
|                                       |  |
|                                       |  |
|                                       |  |
|                                       |  |
|                                       |  |
|                                       |  |
|                                       |  |
|                                       |  |
|                                       |  |
|                                       |  |
|                                       |  |
|                                       |  |
|                                       |  |
|                                       |  |





| - Parape<br>Beyond |
|--------------------|
|                    |



BLDG. A - PARTIAL NORTH ELEVATION 1/8" = 1'-0"





### BLDG. B - EAST ELEVATION