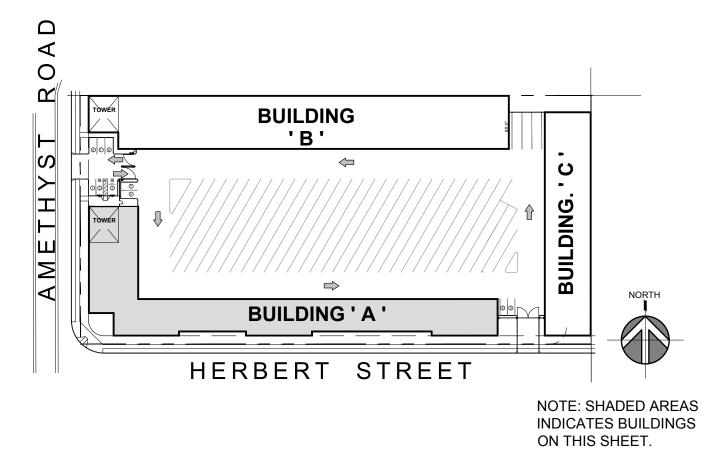

| BUILDING AREA       | TABULATIO        | NS (Square I | Feet)  |
|---------------------|------------------|--------------|--------|
| BUILDING            | SELF STORAGE     | OFFICE       | TOTAL  |
| BUILDING 'A'        |                  |              | 9,300  |
| 1ST FLOOR           | 6,300            | 1200         |        |
| 2ND FLOOR RESIDENCE | 1,800            |              |        |
| BUILDING 'B'        |                  |              | 18,023 |
| 1ST FLOOR           | 18,023           |              |        |
| BUILDING 'C'        |                  |              | 20870  |
| 1ST FLOOR           | 20,870           |              |        |
| BUILDING 'D'        |                  |              | 15520  |
| 1ST FLOOR           | 15,520           |              |        |
| BUILDING 'E'        |                  |              | 7780   |
| 1ST FLOOR           | 7,780            |              |        |
|                     |                  |              |        |
| ТО                  | TAL GROSS AREA:  |              | 71,493 |
|                     | RINT AREA @ 40%: |              | 69,693 |

60,769

EST.NET STORAGE AREA

**BASIS OF DESIGN** REQUIRED PROVIDED C-1 ZONE 35 FT. ABOVE STRUCTURE HEIGHT NATURAL GRADE FLOOR AREA RATIO NA NA LOT COVERAGE (EXCLUDES LOADING 40% MAX AREAS, RECESSED ENTRANCES AND 69,693 (69,696 S.F.) COURTYARD) SETBACKS FRON 10 FT. 10 FT. / 15 FT. 0 FT. INTERIOR SIDE 0 FT. 10 FT. STREET SIDE 10 FT. / 15 FT. 0 FT. **INTERIOR REAR** 0 FT. 5 FT. AT 18,120 SF. INTERIOR LANDSCAPING DEDICATED ROW 1 SPACE PER 300 6 SPACES **OFFICE PARKING SPACES** SF OF OFFICE PARKING SIZE 9' X 20' 9' X 20' BUILDING CONSTRUCTION TYPE: IIB