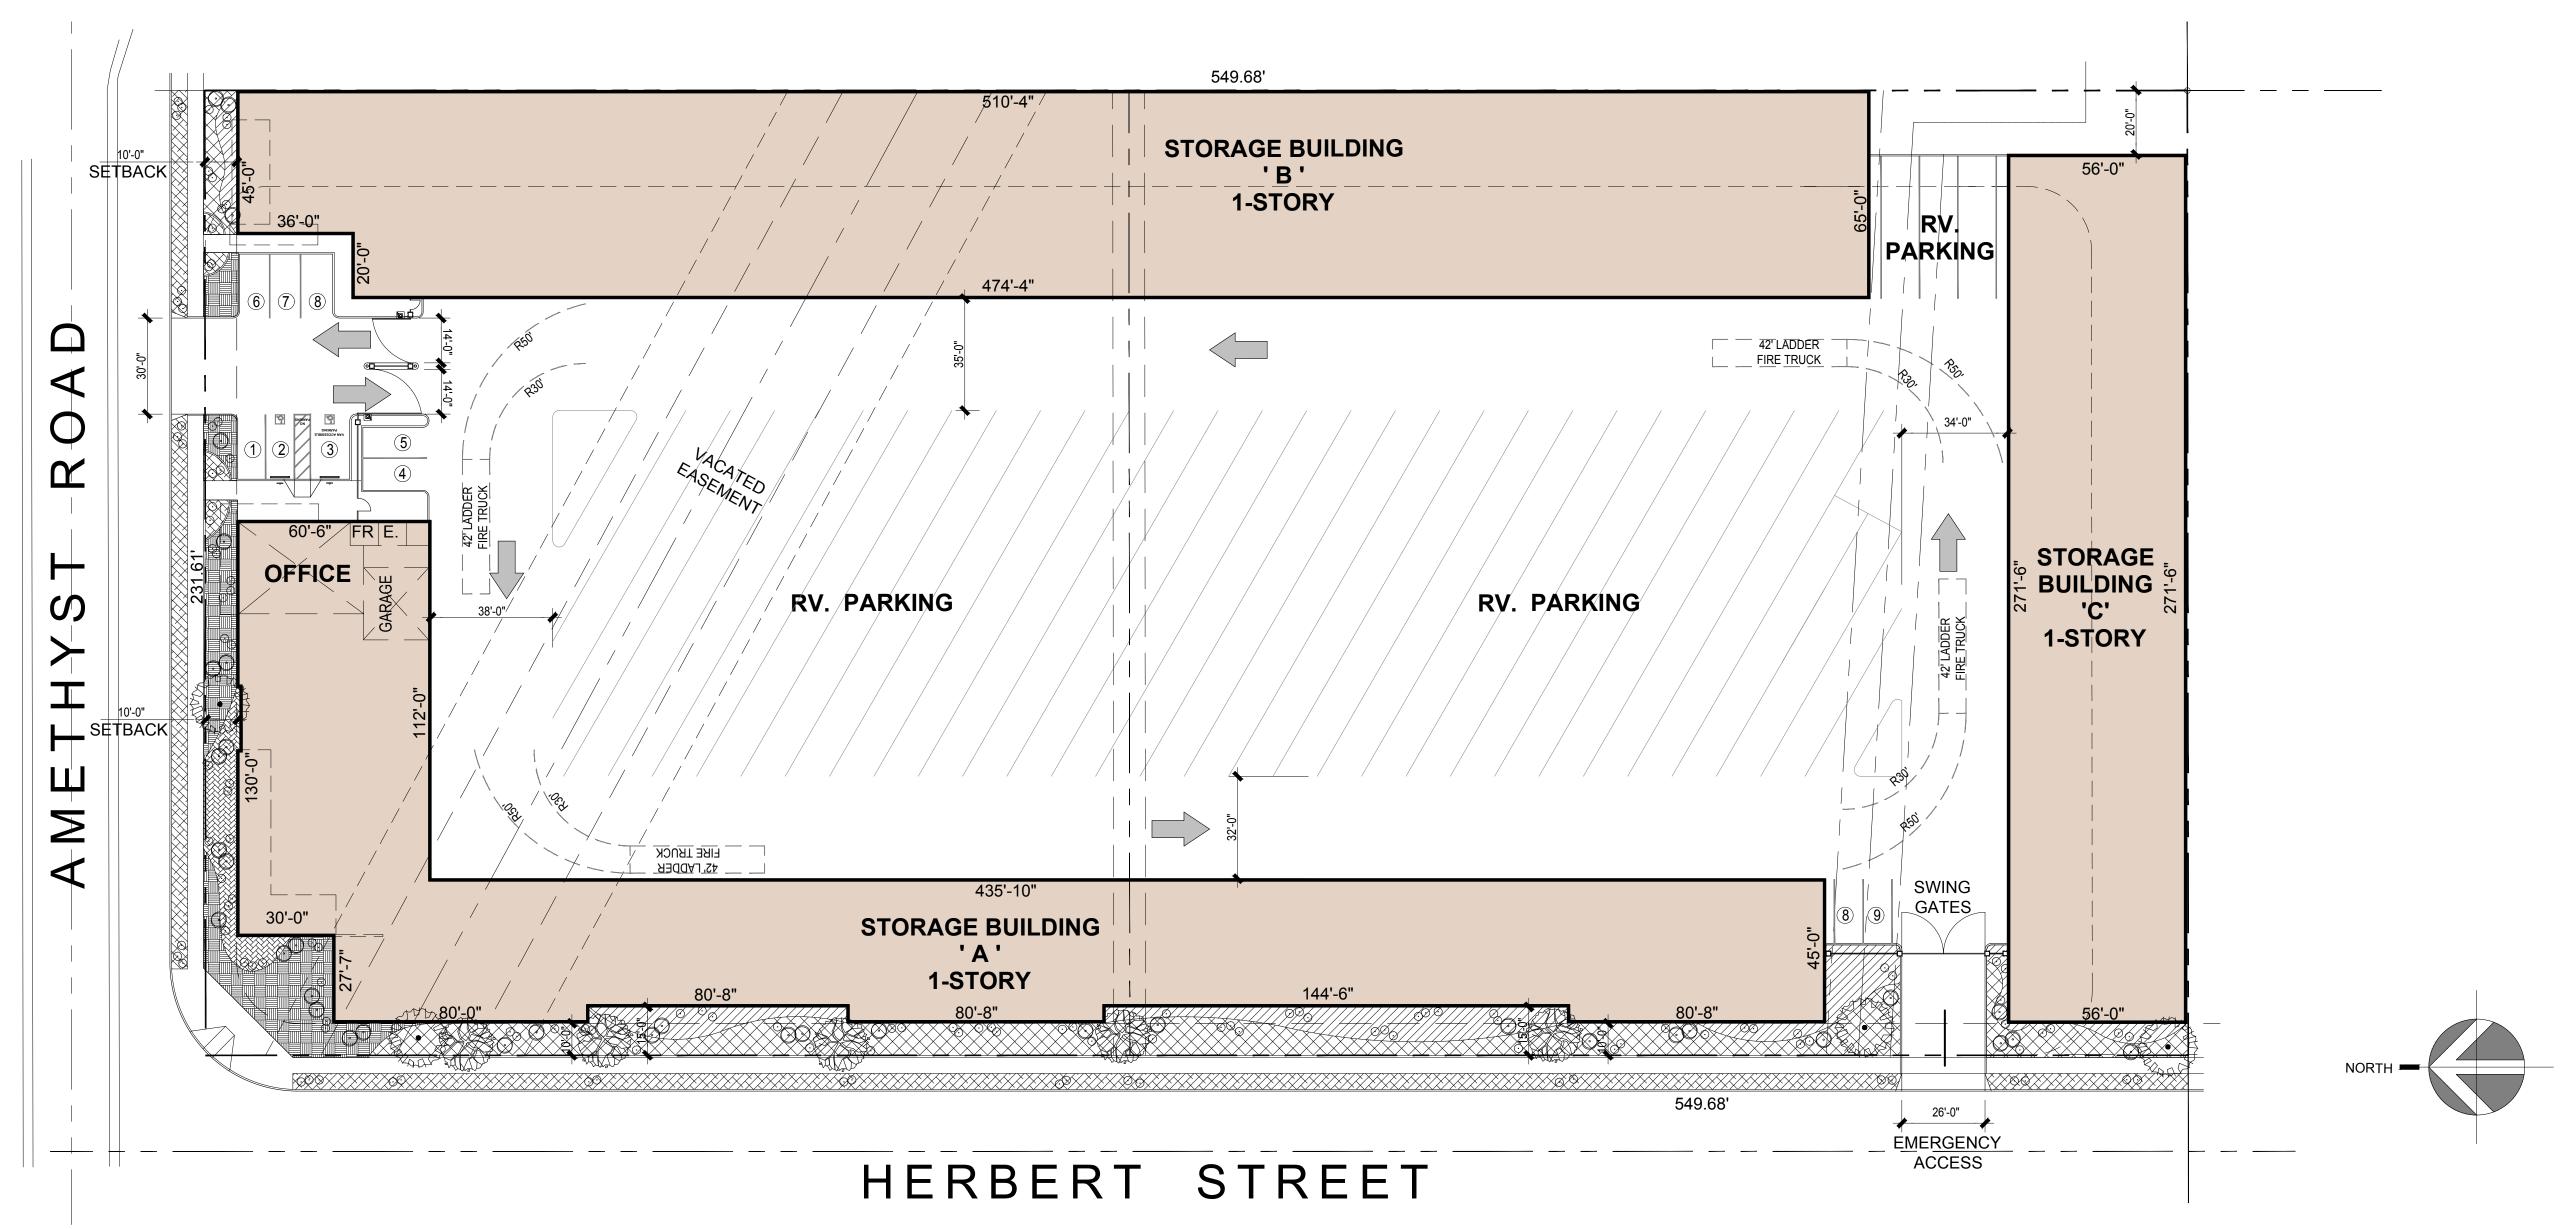

|                  | SITE DATA |         |
|------------------|-----------|---------|
| LOT AREA         | 174,240   | SQ. FT. |
|                  | 4.0000    | ACRES   |
| PARKING PROVIDED |           |         |
| STANDARDS        | 17        |         |
| ACCESSIBLE       | 1         |         |
| TOTAL            | 18        |         |

| BUILDING AREA       | TABULATIO        | NS (Square I | Feet)  |
|---------------------|------------------|--------------|--------|
| BUILDING            | SELF STORAGE     | OFFICE       | TOTAL  |
| BUILDING 'A'        |                  |              | 9,300  |
| 1ST FLOOR           | 6,300            | 1200         |        |
| 2ND FLOOR RESIDENCE | 1,800            |              |        |
| BUILDING 'B'        |                  |              | 18,023 |
| 1ST FLOOR           | 18,023           |              |        |
| BUILDING 'C'        |                  |              | 20870  |
| 1ST FLOOR           | 20,870           |              |        |
| BUILDING 'D'        |                  |              | 15520  |
| 1ST FLOOR           | 15,520           |              |        |
| BUILDING 'E'        |                  |              | 7780   |
| 1ST FLOOR           | 7,780            |              |        |
|                     |                  |              |        |
| ТО                  | TAL GROSS AREA:  |              | 71,493 |
|                     | RINT AREA @ 40%: |              | 69,693 |

60,769

EST.NET STORAGE AREA

**BASIS OF DESIGN** REQUIRED PROVIDED C-1 ZONE 35 FT. ABOVE STRUCTURE HEIGHT NATURAL GRADE FLOOR AREA RATIO NA NA LOT COVERAGE (EXCLUDES LOADING 40% MAX AREAS, RECESSED ENTRANCES AND 69,693 (69,696 S.F.) COURTYARD) SETBACKS FRON 10 FT. 10 FT. / 15 FT. 0 FT. INTERIOR SIDE 0 FT. 10 FT. STREET SIDE 10 FT. / 15 FT. 0 FT. **INTERIOR REAR** 0 FT. 5 FT. AT 18,120 SF. INTERIOR LANDSCAPING DEDICATED ROW 1 SPACE PER 300 6 SPACES **OFFICE PARKING SPACES** SF OF OFFICE PARKING SIZE 9' X 20' 9' X 20' BUILDING CONSTRUCTION TYPE: IIB

OCCUPANCY CLASSIFICATION: S-1.

BUILDINGS ARE EQUIPPED WITH AUTOMATIC FIRE SPRINKLER SYSTEM IN ACCORDANCE WITH NFPA 13.

ARCHITECTS, INC. THE USE IS EXPRESSLY INTENDED FOR THE PROJECT NOTED ABOVE AND MAY NOT BE REUSED OR REPRODUCED IN WHOLE OR IN PART WITHOUT THE WRITTEN PERMISSION OF JORDAN ARCHITECTS, INC. "COPYRIGHT" YEAR OF FIRST PUBLICATION 2020 JORDAN ARCHITECTS, INC

1"=30'-0" SCALE: DATE: 07/14/2020

### AMETHYST DRIVE SELF-STORAGE PRELIMINARY VICTORVILLE, CA YEAR OF FIRST PUBLICATION 2020 JORDAN ARCHITECTS, INC.