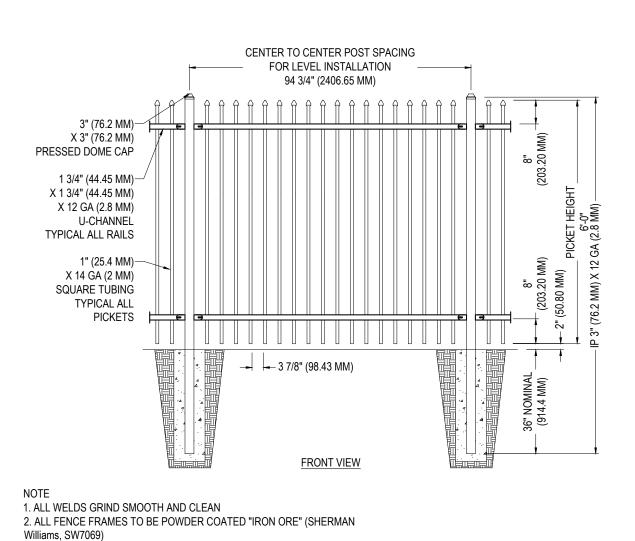

### FENCE DETAIL

| PLANT SCH                                                                                                                                | HEDULE                                    |            | GROUND                  | COVER SCHEDULE                                      |
|------------------------------------------------------------------------------------------------------------------------------------------|-------------------------------------------|------------|-------------------------|-----------------------------------------------------|
| LEGEND                                                                                                                                   | BOTANICAL / COMMON NAME                   | SIZE       | LEGEND                  | MATERIAL                                            |
|                                                                                                                                          | PALO BREA<br>(CERCIDIUM PRAECOX)          | 36 IN. BOX |                         | COCOA BROWN DG<br>(DECOMPOSED GRANITE)              |
| 2                                                                                                                                        |                                           |            | 2                       | BUCKSKIN DG<br>(DECOMPOSED GRANITE)                 |
|                                                                                                                                          | DESERT MUSEUM PALO VERDE<br>PARKINSONIA X | 36 IN. BOX | 3                       | BROWN PEA GRAVEL<br>GRAVEL                          |
|                                                                                                                                          | ULMUS PARVIFOLIA<br>EVERGREEN ELM         | 24 IN. BOX | <ul> <li>(4)</li> </ul> | ASPARAGUS DENSIFFORUS ' SPRENGERI'<br>ASPARAGUS FEM |
| $4 \qquad \qquad$ | CANDELILLA<br>EUPHORBIA ANTISYPHILITICA   | 18 IN. BOX | (5)                     | DALEA GREGGII<br>CREEPING DALEA                     |