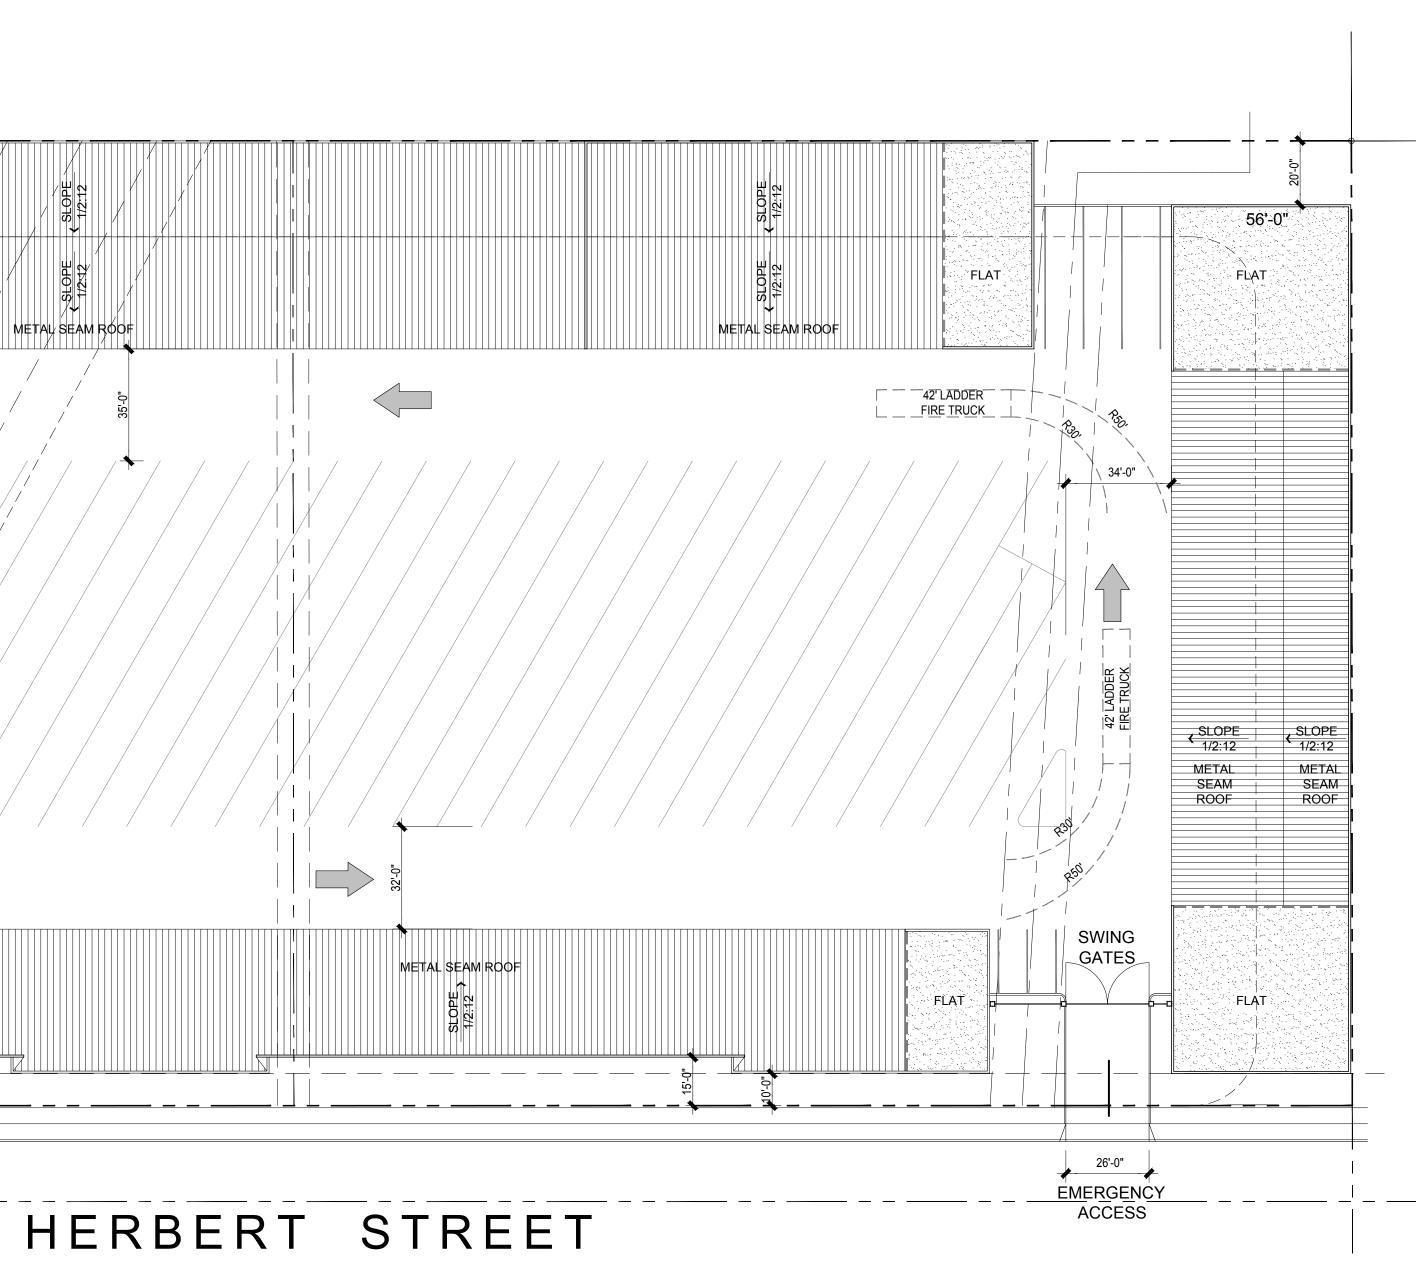

|                  | SITE DATA |         |
|------------------|-----------|---------|
| LOT AREA         | 174,240   | SQ. FT. |
|                  | 4.0000    | ACRES   |
| PARKING PROVIDED |           |         |
| STANDARDS        | 17        |         |
| ACCESSIBLE       | 1         |         |
| TOTAL            | 18        |         |

60,769

EST.NET STORAGE AREA

**BASIS OF DESIGN** REQUIRED PROVIDED C-1 ZONE 35 FT. ABOVE STRUCTURE HEIGHT NATURAL GRADE FLOOR AREA RATIO NA NA LOT COVERAGE (EXCLUDES LOADING 40% MAX AREAS, RECESSED ENTRANCES AND 69,693 (69,696 S.F.) COURTYARD) SETBACKS FRON 10 FT. 10 FT. / 15 FT. 0 FT. INTERIOR SIDE 0 FT. 10 FT. STREET SIDE 10 FT. / 15 FT. 0 FT. **INTERIOR REAR** 0 FT. 5 FT. AT 18,120 SF. INTERIOR LANDSCAPING DEDICATED ROW 1 SPACE PER 300 6 SPACES **OFFICE PARKING SPACES** SF OF OFFICE PARKING SIZE 9' X 20' 9' X 20' BUILDING CONSTRUCTION TYPE: IIB

OCCUPANCY CLASSIFICATION: S-1.

BUILDINGS ARE EQUIPPED WITH AUTOMATIC FIRE SPRINKLER SYSTEM IN ACCORDANCE WITH NFPA 13.

ARCHITECTS, INC. THE USE IS EXPRESSLY INTENDED FOR THE PROJECT NOTED ABOVE AND MAY NOT BE REUSED OR REPRODUCED IN WHOLE OR IN PART WITHOUT THE WRITTEN PERMISSION OF JORDAN ARCHITECTS, INC. "COPYRIGHT" YEAR OF FIRST PUBLICATION 2020 JORDAN ARCHITECTS, INC