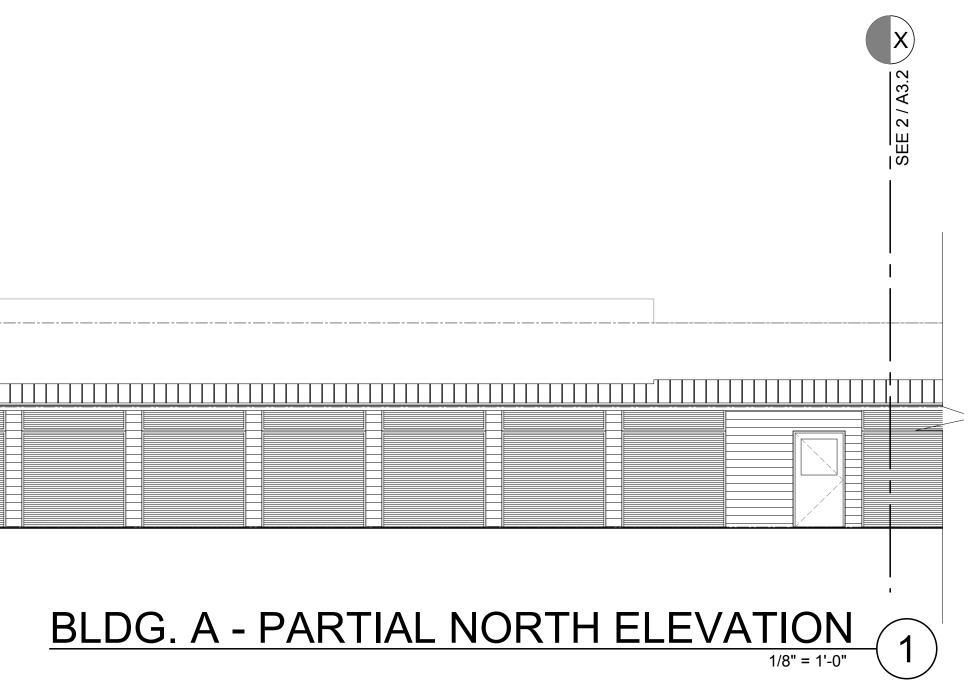

| - Parape<br>Beyond |
|--------------------|
|                    |

BLDG. A - PARTIAL NORTH ELEVATION 1/8" = 1'-0"