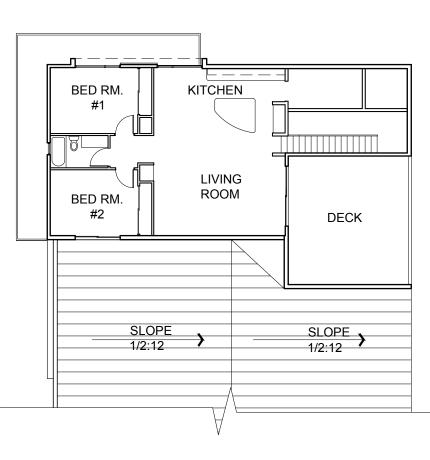

### BLDG A SECOND FLOOR PLAN - RESIDENCE

| ふ<br>5X5 5X10 5X10 5X10 5X10 5X10 5X10 5X10 5          | 5x10                                                                                     |                  |
|--------------------------------------------------------|--------------------------------------------------------------------------------------------------------------------------------------------------------------------------------------------------------------------------------------------------------------------------------------------------------------------------------------------------------------------------------------------------------------------------------------------------------------------------------------------------------------------------------------------------------------------------------------------------------------------------------------------------------------------------------------------------------------------------------------------------------------------------------------------------------------------------------------------------------------------------------------------------------------------------------------------------------------------------------------------------------------------------------------------------------------------------------------------------------------------------------------------------------------------------------------------------------------------------------------|------------------|
| $ \begin{array}{c ccccccccccccccccccccccccccccccccccc$ | State       State <th< td=""><td>4X50 14X50 14X50</td></th<> | 4X50 14X50 14X50 |