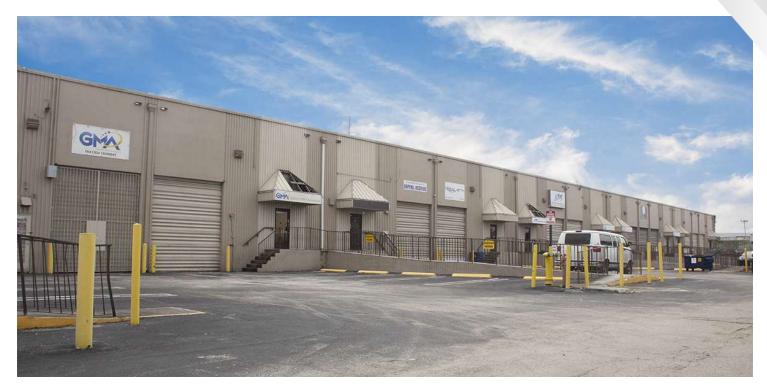

# INTERNATIONAL AIRPORT CENTER

2818-20 NW 72ND AVENUE, MIAMI, FL 33122

7.600 SF Available For Lease

### **PROPERTY DESCRIPTION**

**International Airport Center** offers the best of two worlds, dock-high warehouses, and wholesale storefront units. IAC offers excellent proximity to MIA Cargo perfect for import/export or freight forwarding companies. With unit sizes from 1,900 to over 20,000 square feet, fully airconditioned office space, and 150' truck courts, IAC provides functional commercial space within the Miami-Dade Airport West Commercial Market.

## LOCATION DESCRIPTION

Situated on a major avenue such as NW 72nd Avenue (Milam Dairy Road), **Airport International Center** offers convenient access to all major thoroughfares as well as excellent frontage and exposure. Located Just south of NW 58th Street, AIC is only minutes away from the Palmetto Expressway which in turn provides access to every highway and port in the county. Miami International Airport and PortMiami are accessible within minutes from Dolphin Expressway, Broward County, and Port Everglades from I-75 and I-95. Florida Turnpike is easily accessible to the West.