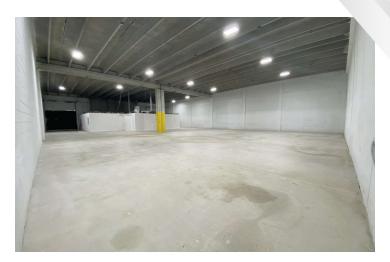

#### **PROPERTY FEATURES:**

- ► +/- 7,600 Sq. Ft. Total
- ► +/- 1,406 Sq. Ft Office
- ► +/- 6,194 Sq. Ft. Warehouse
- ► 120/208 volts/ 3phase
- ► Two (2) Dock High Loading Doors
- ► 20' Clear Ceiling Height
- ► Fully Fire Sprinkled Building
- ► City Water & Sewer
- ► Outside The Wellfield Protected Area
- ► Close proximity to Miami International Airport