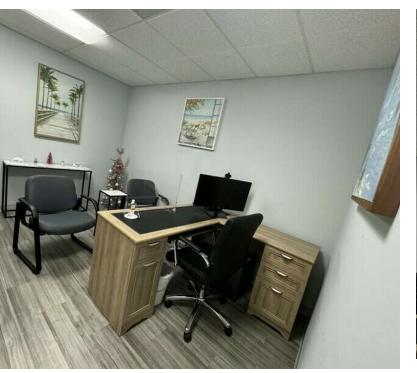

## **INTERIOR PHOTOS- UNIT 109**

- Unit Layout: Spanning 1,056 square feet, with upgraded finishes and modern wood plank flooring, this ground-floor unit features an efficient design with 3 private offices, a welcoming reception area, a spacious waiting area, large break room and 2 restrooms—ideal for accommodating a variety of medical specialties.