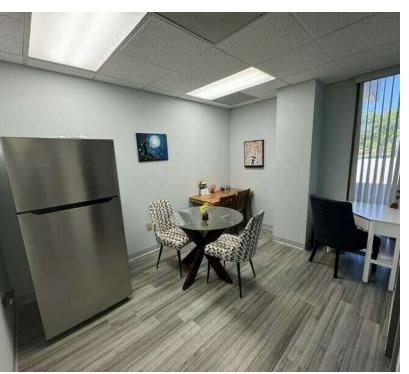

## **INTERIOR PHOTOS- UNIT 109**

- Unit Layout: Spanning 1,056 square feet, with upgraded finishes and modern wood plank flooring, this ground-floor unit features an efficient design with 3 private offices, a welcoming reception area, a spacious waiting area, large break room and 2 restrooms—ideal for accommodating a variety of medical specialties.