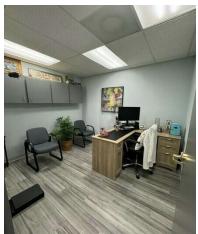

## **INTERIOR PHOTOS- UNIT 109**

- Unit Layout: Spanning 1,056 square feet, with upgraded finishes and modern wood plank flooring, this ground-floor unit features an efficient design with 3 private offices, a welcoming reception area, a spacious waiting area, large break room and 2 restrooms—ideal for accommodating a variety of medical specialties.