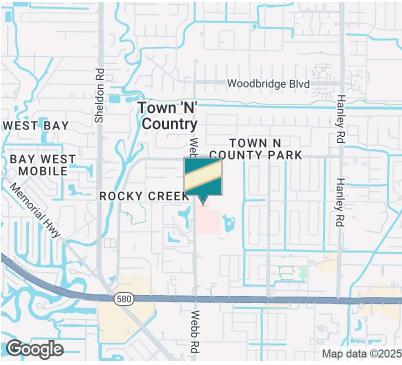

#### LOCATION DESCRIPTION

The Town and Country Medical Center, located at 6101 Webb Rd., Tampa, FL, is conveniently positioned near the intersection of Webb Rd. and W. Hillsborough Ave. (State Road 580) This prime location places it just a short distance from major roadways, including Sheldon Rd. and Memorial Hwy, which provide easy access to the surrounding areas.

For those traveling via the interstate, the center is approximately \*\*2.5 miles from the Veterans Expressway (FL-589)\*\*, a major north-south toll road that connects to Interstate 275. This proximity to the expressway ensures smooth connectivity to downtown Tampa, Tampa International Airport, and other key destinations in the region.

# **LOCATION MAP**