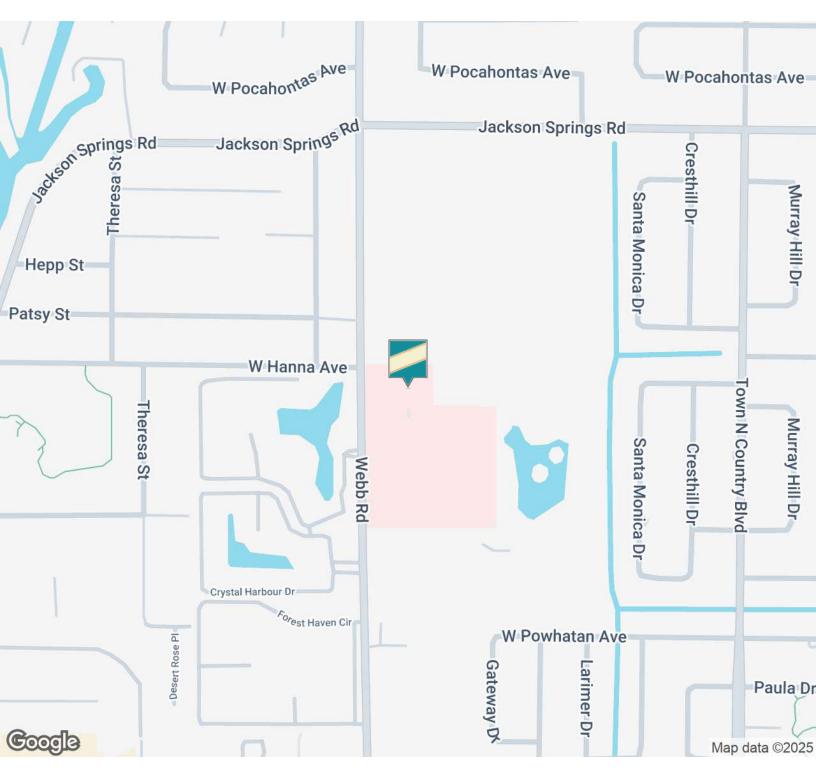

# **LOCATION MAP**

#### LOCATION DESCRIPTION

The Town and Country Medical Center, located at 6101 Webb Rd., Tampa, FL, is conveniently positioned near the intersection of Webb Rd. and W. Hillsborough Ave. (State Road 580) This prime location places it just a short distance from major roadways, including Sheldon Rd. and Memorial Hwy, which provide easy access to the surrounding areas.

For those traveling via the interstate, the center is approximately \*\*2.5 miles from the Veterans Expressway (FL-589)\*\*, a major north-south toll road that connects to Interstate 275. This proximity to the expressway ensures smooth connectivity to downtown Tampa, Tampa International Airport, and other key destinations in the region.