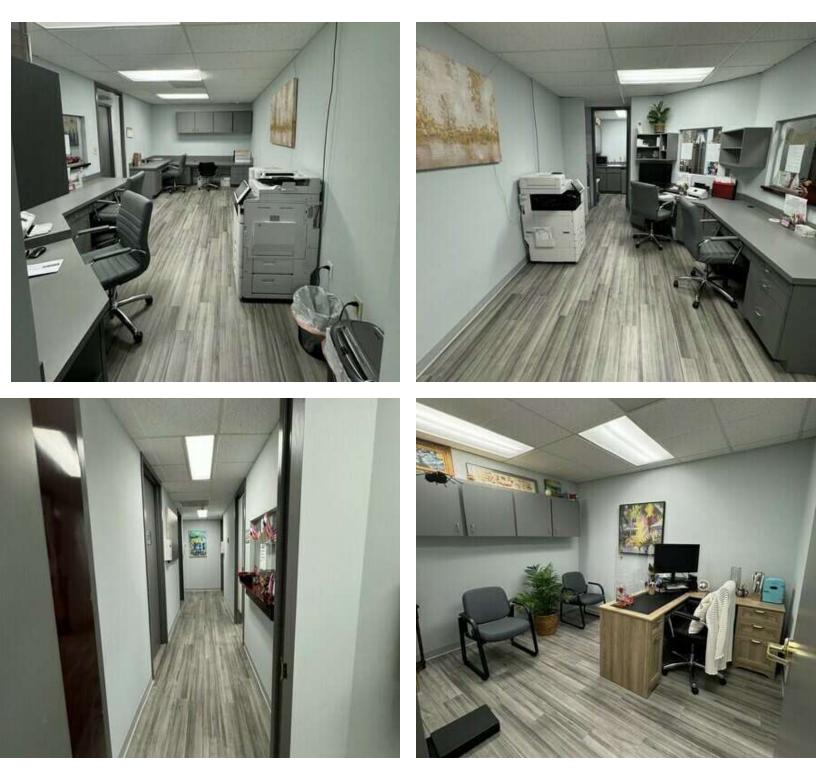

# **ADDITIONAL PHOTOS**

- Unit Layout: Spanning 1,056 square feet, with upgraded finishes and modern wood plank flooring, this ground-floor unit features an efficient design with 3 private offices, a welcoming reception area, a spacious waiting area, large break room and 2 restrooms—ideal for accommodating a variety of medical specialties.