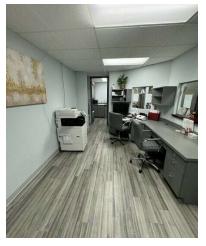

## **INTERIOR PHOTOS- UNIT 109**

- Unit Layout: Spanning 1,056 square feet, with upgraded finishes and modern wood plank flooring, this ground-floor unit features an efficient design with 3 private offices, a welcoming reception area, a spacious waiting area, large break room and 2 restrooms—ideal for accommodating a variety of medical specialties.