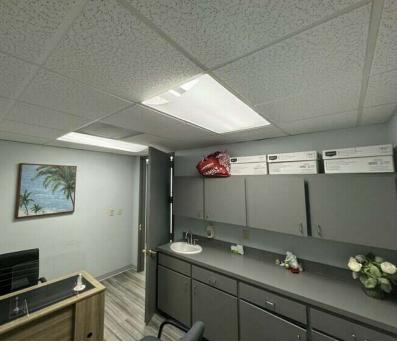

## **INTERIOR PHOTOS-UNIT 109**

- Unit Layout: Spanning 1,056 square feet, with upgraded finishes and modern wood plank flooring, this ground-floor unit features an efficient design with 3 private offices, a welcoming reception area, a spacious waiting area, large break room and 2 restrooms—ideal for accommodating a variety of medical specialties.