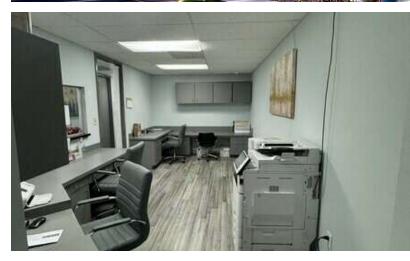

## **INTERIOR PHOTOS- UNIT 109**

- Unit Layout: Spanning 1,056 square feet, with upgraded finishes and modern wood plank flooring, this ground-floor unit features an efficient design with 3 private offices, a welcoming reception area, a spacious waiting area, large break room and 2 restrooms—ideal for accommodating a variety of medical specialties.