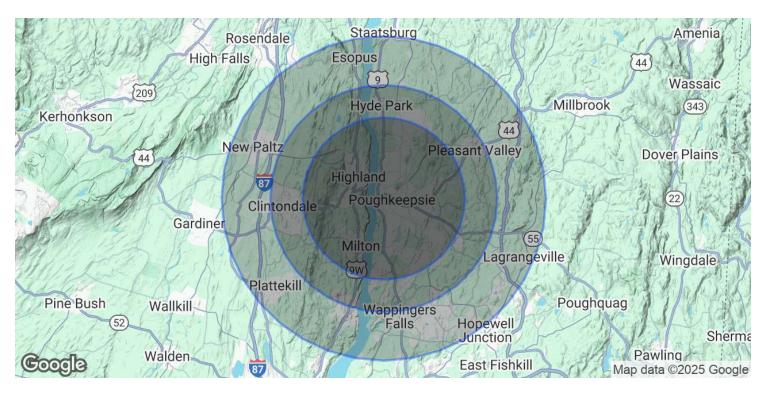

## **DEMOGRAPHICS & STATISTICS** POPULATION, HOUSEHOLD & INCOME

## MID-HUDSON VALLEY REGION

| POPULATION                              | 5 MILES   | 7 MILES   | 10 MILES  |
|-----------------------------------------|-----------|-----------|-----------|
| Total Population                        | 97,737    | 129,111   | 209,579   |
| Average Age                             | 40        | 41        | 42        |
| Average Age (Male)                      | 39        | 40        | 41        |
| Average Age (Female)                    | 41        | 42        | 43        |
| HOUSEHOLDS & INCOME                     | E MIL EQ  | 7 MII EQ  | 40 MII ES |
| HOUSEHOLDS & INCOME                     | 5 MILES   | 7 MILES   | 10 MILES  |
| Total Households                        | 36,608    | 49,151    | 79,476    |
| # of Persons per HH                     | 2.7       | 2.6       | 2.6       |
| Average HH Income                       | \$115,423 | \$118,902 | \$123,829 |
| Average House Value                     | \$345,314 | \$356,798 | \$387,799 |
| Demographics data derived from AlphaMap |           |           |           |