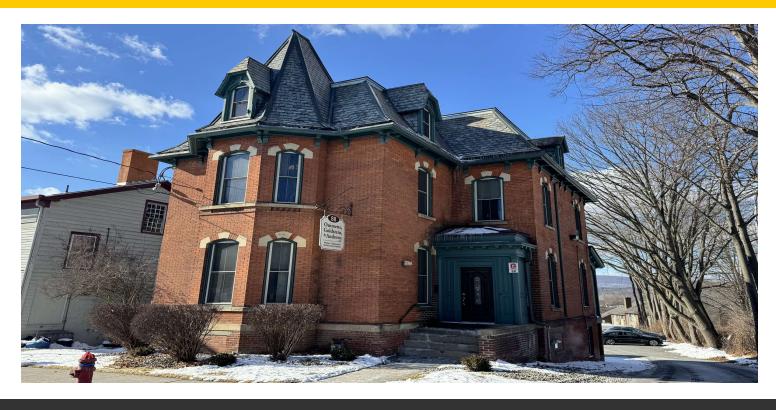

### PROPERTY OVERVIEW

Located in the historic district and heart of Downtown Poughkeepsie the Cast Iron Building was built in 1872. The historic building's central location is perfect for any new or existing business. The high ceilings and natural light make it the perfect work space for all artisans. Area restaurants include The Artist's Palate, Brasserie 292, and Mill House Brewing Company. Located in Dutchess County's Central Business District, there are community happenings such as The Chance Theater, Mid-Hudson Civic Center, Middle Main, and Walkway Over the Hudson, to name a few. Neighboring offices, for example, The Poughkeepsie Journal, NY State Offices, Poughkeepsie City Court, and Dutchess County Court House are in close proximity as well.