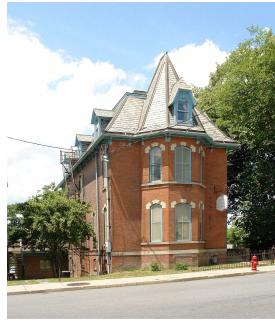

### PROPERTY OVERVIEW

Located in the historic district and heart of Downtown Poughkeepsie the Cast Iron Building was built in 1872. The historic building's central location is perfect for any new or existing business. The high ceilings and natural light make it the perfect work space for all artisans. Area restaurants include The Artist's Palate, Brasserie 292, and Mill House Brewing Company. Located in Dutchess County's Central Business District, there are community happenings such as The Chance Theater, Mid-Hudson Civic Center, Middle Main, and Walkway Over the Hudson, to name a few. Neighboring offices, for example, The Poughkeepsie Journal, NY State Offices, Poughkeepsie City Court, and Dutchess County Court House are in close proximity as well.