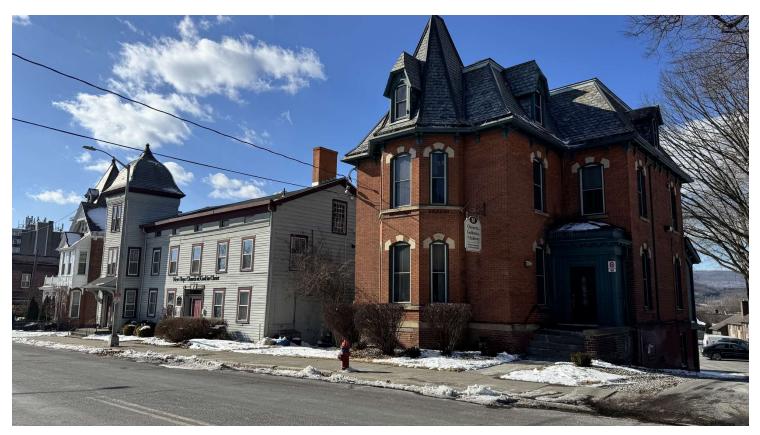

### PROPERTY OVERVIEW

Located in the historic district and heart of Downtown Poughkeepsie the Cast Iron Building was built in 1872. The historic building's central location is perfect for any new or existing business. The high ceilings and natural light make it the perfect work space for all artisans. Area restaurants include The Artist's Palate, Brasserie 292, and Mill House Brewing Company. Located in Dutchess County's Central Business District, there are community happenings such as The Chance Theater, Mid-Hudson Civic Center, Middle Main, and Walkway Over the Hudson, to name a few. Neighboring offices, for example, The Poughkeepsie Journal, NY State Offices, Poughkeepsie City Court, and Dutchess County Court House are in close proximity as well.