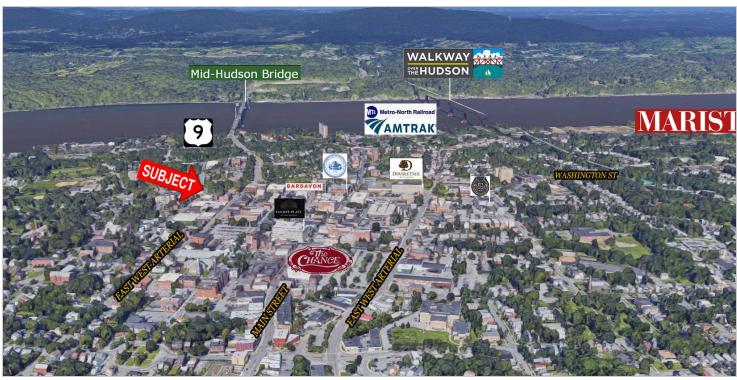

### PROPERTY OVERVIEW

Located in the historic district and heart of Downtown Poughkeepsie the Cast Iron Building was built in 1872. The historic building's central location is perfect for any new or existing business. The high ceilings and natural light make it the perfect work space for all artisans. Area restaurants include The Artist's Palate, Brasserie 292, and Mill House Brewing Company. Located in Dutchess County's Central Business District, there are community happenings such as The Chance Theater, Mid-Hudson Civic Center, Middle Main, and Walkway Over the Hudson, to name a few. Neighboring offices, for example, The Poughkeepsie Journal, NY State Offices, Poughkeepsie City Court, and Dutchess County Court House are in close proximity as well.

# METRO NORTH HUDSON LINE - 2 MINUTES 88 MARKET STREET, POUGHKEEPSIE, NY 12601

## TWO MINUTES FROM MID-HUDSON BRIDGE

## POUGHKEEPSIE CENTRAL BUSINESS DISTRICT METRO-NORTH HUDSON LINE & AMTRAK STOP