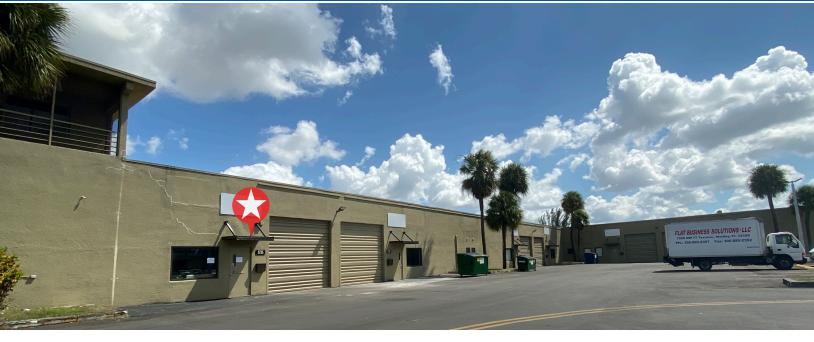

## MEDLEY INDUSTRIAL COMMERCE PARK

+/- 3,000 Sq. Ft. AVAILABLE FOR LEASE 7735 NW 75th Avenue, Medley, Fl 33166

## **PROPERTY FEATURES**

- ► +/- 3,000 Sq. Ft. Total Size
- ► +/- 300 Sq. Ft. Office
- +/- 2,700 Sq. Ft. Warehouse
- One (1) Street Level Loading Doors
- 18' Clear Ceiling Height
- 3 Phase 100Amps 120/240 Volts
- **Twin-T Roof Construction**
- City Water & Sewer
- Outside the Wellfield Protected Area