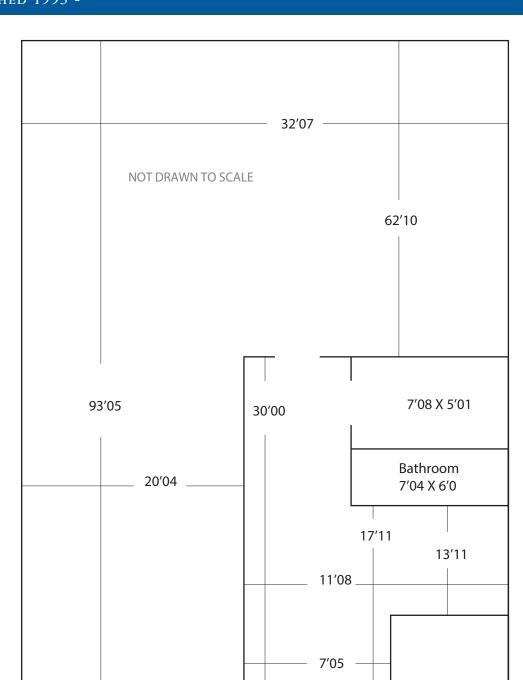

#### **PROPERTY FEATURES**

- ► +/- 3,150Sq. Ft. Total
- ► +/- 300 Sq. Ft. Office
- ► +/- 2,800 Sq. Ft. Warehouse
- ► One (1) Street Level Loading Door
- ► 120/208 volts/ 1 phase
- ▶ 20' Clear Ceiling Height
- ► City Water & Sewer
- ► Close proximity to MIA & Palmetto Expy