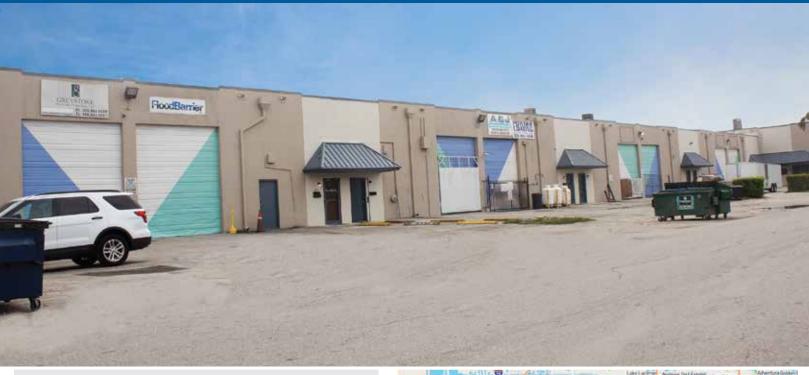

# MILAM INDUSTRIAL CENTER +/- 3,150 Sq. Ft. Available for Lease 7319 NW 46<sup>TH</sup> Street, Miami, FL 33122

#### **PROPERTY FEATURES**

- ► +/- 3,150Sq. Ft. Total
- ► +/- 300 Sq. Ft. Office
- ► +/- 2,800 Sq. Ft. Warehouse
- ► One (1) Street Level Loading Door
- ► 120/208 volts/ 1 phase
- ▶ 20' Clear Ceiling Height
- ► City Water & Sewer
- ► Close proximity to MIA & Palmetto Expy