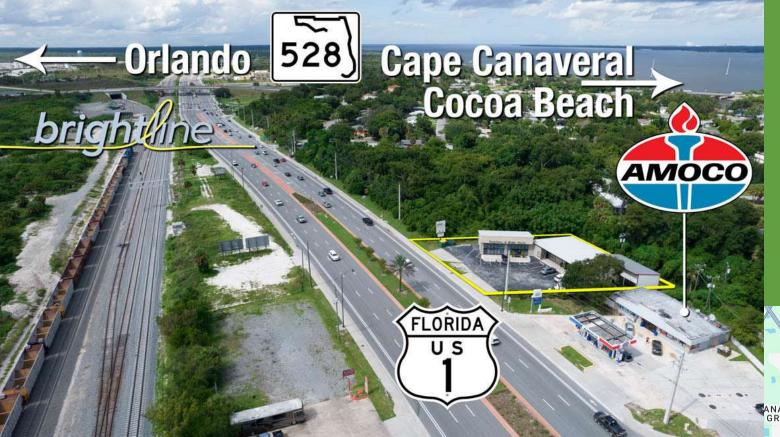

#### PROPERTY FEATURES

- 4029 SF Showroom & 1100 SF Warehouse
- Operating as a Furniture Store
- 16 Years at this location
- Direct Frontage on US-Hwy 1
- 29,000 Vehicles Per Day
- Less than 1000 feet from proposed Brightline Train station
- Less than 1 mile from Beachline (528) Interchange
- · Immaculately maintained
- All new roofs & newer AC systems