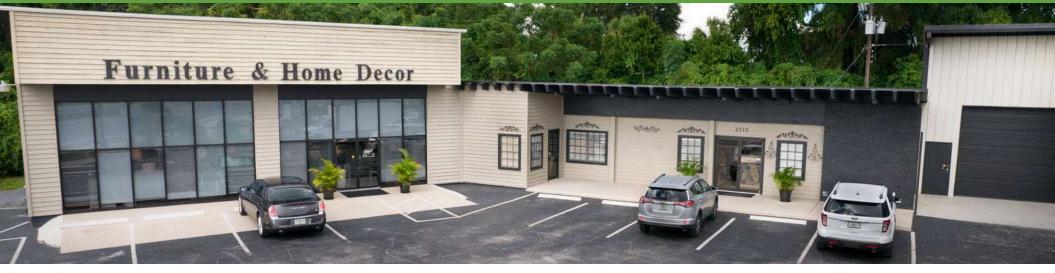

#### PROPERTY FEATURES

- 4029 SF Showroom & 1100 SF Warehouse
- Operating as a Furniture Store
- 16 Years at this location
- Direct Frontage on US-Hwy 1
- 29,000 Vehicles Per Day
- Less than 1000 feet from proposed Brightline Train station
- Less than 1 mile from Beachline (528) Interchange
- · Immaculately maintained
- All new roofs & newer AC systems