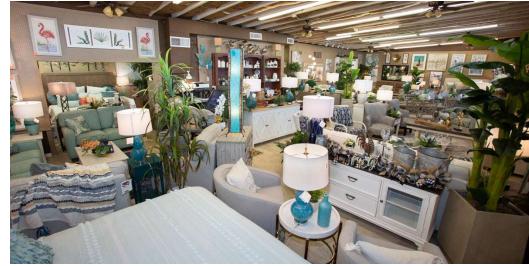

#### PROPERTY FEATURES

- 4029 SF Showroom & 1100 SF Warehouse
- Operating as a Furniture Store
- 16 Years at this location
- Direct Frontage on US-Hwy 1
- 29,000 Vehicles Per Day
- Less than 1000 feet from proposed Brightline Train station
- Less than 1 mile from Beachline (528) Interchange
- · Immaculately maintained
- All new roofs & newer AC systems