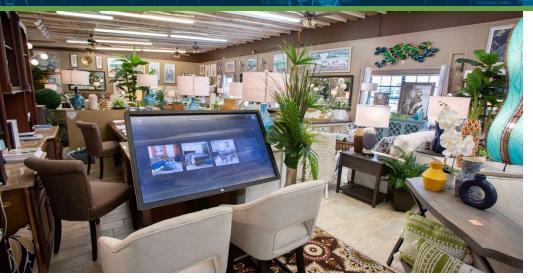

#### PROPERTY FEATURES

- 4029 SF Showroom & 1100 SF Warehouse
- Operating as a Furniture Store
- 16 Years at this location
- Direct Frontage on US-Hwy 1
- 29,000 Vehicles Per Day
- Less than 1000 feet from proposed Brightline Train station
- Less than 1 mile from Beachline (528) Interchange
- · Immaculately maintained
- All new roofs & newer AC systems