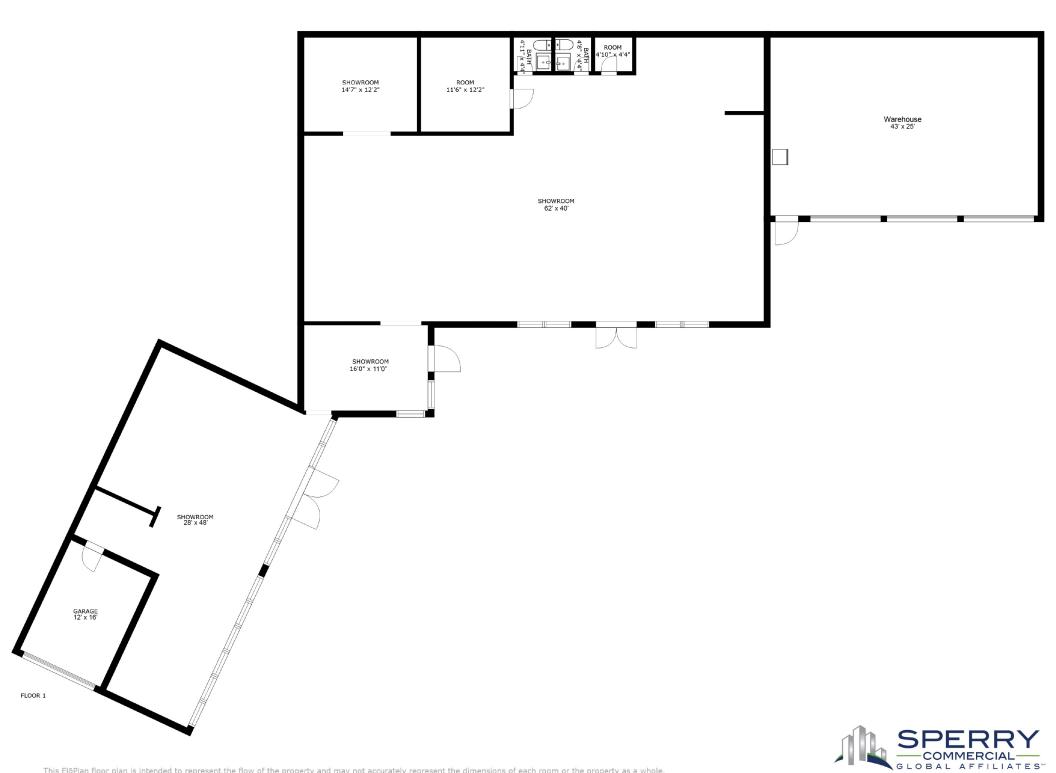

#### PROPERTY FEATURES

- 4029 SF Showroom & 1100 SF Warehouse
- Operating as a Furniture Store
- 16 Years at this location
- Direct Frontage on US-Hwy 1
- 29,000 Vehicles Per Day
- Less than 1000 feet from proposed Brightline Train station
- Less than 1 mile from Beachline (528) Interchange
- · Immaculately maintained
- All new roofs & newer AC systems