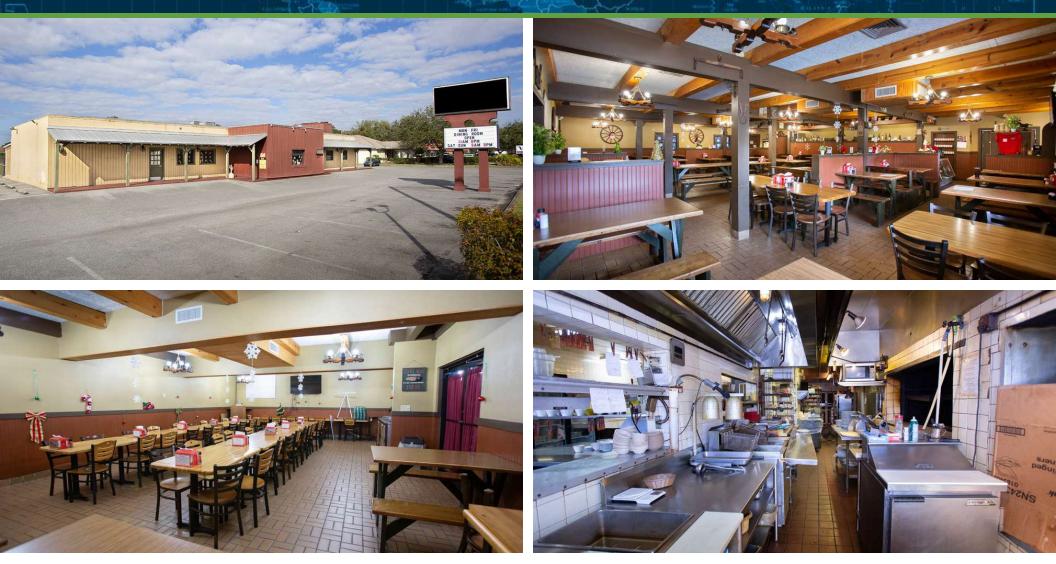

#### **PROPERTY FEATURES**

- Fully-operational restaurant business
- Includes free-standing 5202 SF building on 1.2 acres
- 250' of frontage on major traffic corridor
- 33,000+ vehicles per day
- 60,000 residents within 3 miles
- Many major retailers in close proximity
- Seating capacity over 250
- 76 parking spaces
- Easy access in and out
- Includes all equipment and furnishings
- Location info available upon request