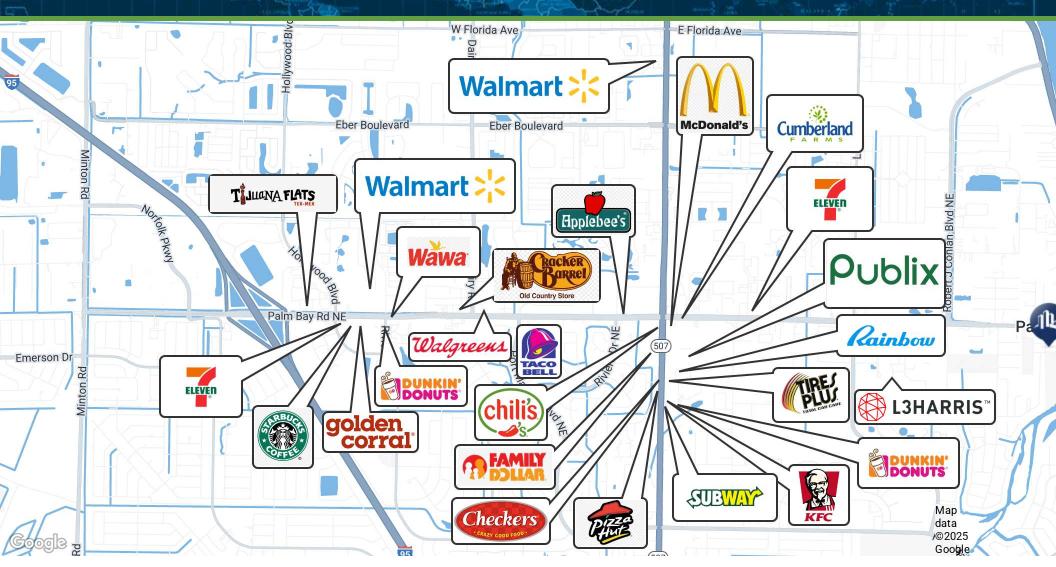

#### **PROPERTY FEATURES**

- Fully-operational restaurant business
- Includes free-standing 5202 SF building on 1.2 acres
- 250' of frontage on major traffic corridor
- 33,000+ vehicles per day
- 60,000 residents within 3 miles
- Many major retailers in close proximity
- Seating capacity over 250
- 76 parking spaces
- Easy access in and out
- Includes all equipment and furnishings
- Location info available upon request