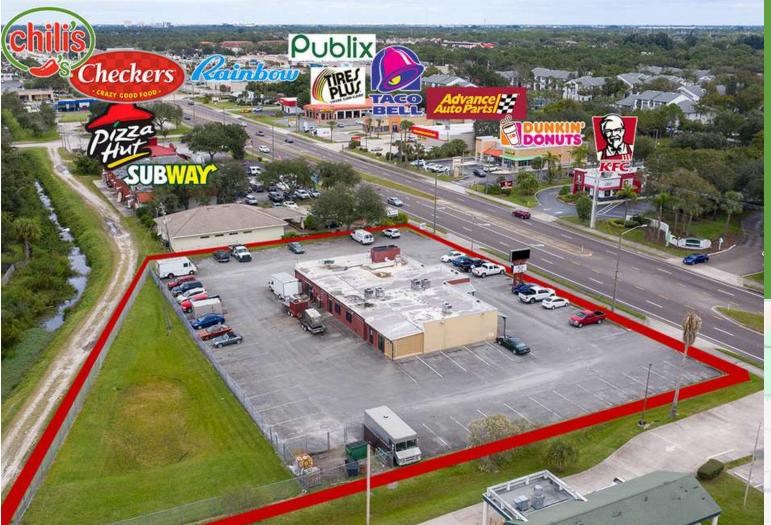

#### **PROPERTY FEATURES**

- Fully-operational restaurant business
- Includes free-standing 5202 SF building on 1.2 acres
- 250' of frontage on major traffic corridor
- 33,000+ vehicles per day
- 60,000 residents within 3 miles
- Many major retailers in close proximity
- Seating capacity over 250
- 76 parking spaces
- Easy access in and out
- Includes all equipment and furnishings
- Location info available upon request