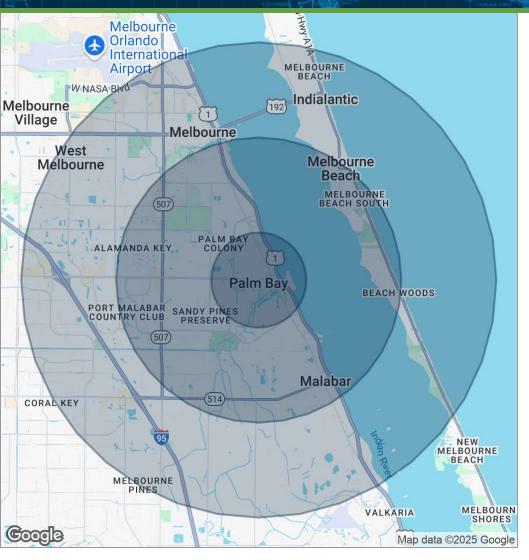

#### **PROPERTY FEATURES**

- Fully-operational restaurant business
- Includes free-standing 5202 SF building on 1.2 acres
- 250' of frontage on major traffic corridor
- 33,000+ vehicles per day
- 60,000 residents within 3 miles
- Many major retailers in close proximity
- Seating capacity over 250
- 76 parking spaces
- Easy access in and out
- Includes all equipment and furnishings
- Location info available upon request

#### Listing Price \$1,495,000

| POPULATION                              | 1 MILE                 | 3 MILES                  | 5 MILES               |
|-----------------------------------------|------------------------|--------------------------|-----------------------|
| Total population                        | 3,628                  | 37,885                   | 81,543                |
| Median age                              | 49.3                   | 46.3                     | 45.8                  |
| Median age (Male)                       | 49.5                   | 43.0                     | 42.6                  |
| Median age (Female)                     | 52.2                   | 48.8                     | 48.0                  |
|                                         |                        |                          |                       |
| HOUSEHOLDS & INCOME                     | 1 MILE                 | 3 MILES                  | 5 MILES               |
| HOUSEHOLDS & INCOME<br>Total households | <b>1 MILE</b><br>1,877 | <b>3 MILES</b><br>18,211 | <b>5 MILES</b> 39,476 |
|                                         |                        |                          |                       |
| Total households                        | 1,877                  | 18,211                   | 39,476                |

\* Demographic data derived from 2020 ACS - US Census