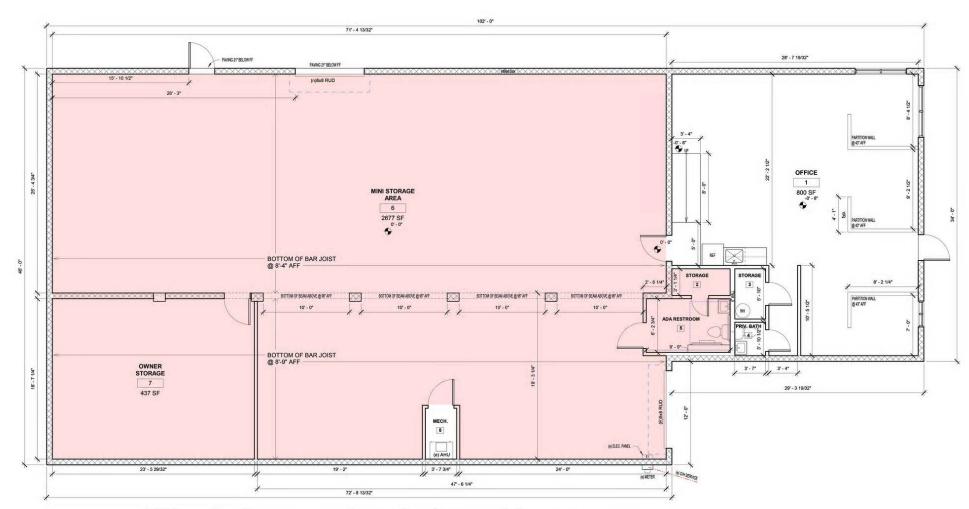

## Floor Plans

## \*Shaded areas denote leasable space

SPERRY - FLINT & ASSOCIATES | 4100 N WICKHAM ROAD | SUITE 107A-200 | MELBOURNE, FL 32935