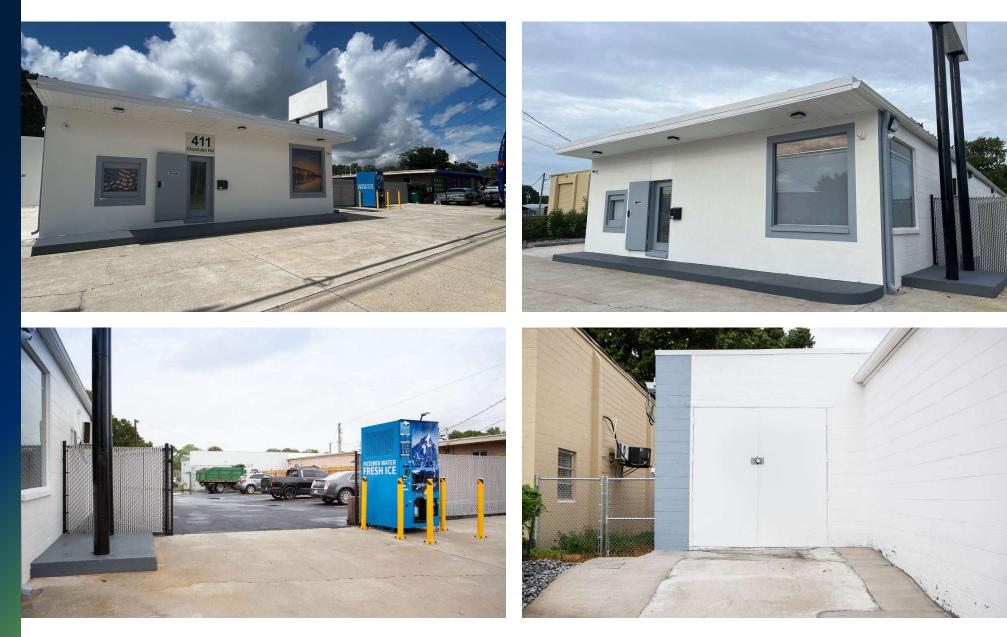

# Additional Photos

## **PROPERTY DESCRIPTION**

Newly renovated storage and parking. Rent includes 1600 SF of storage, and access to water and bathroom. Monthly rate includes CAM, water, electricity and garbage. Private entry from gated, lighted, and video monitored parking area. 2 parking spaces included.

Additional parking spaces, and 24-hour AC available for a fee. Includes roll-up door with ramp. 7.5' wide by 6'7" high. Clear height in storage area is 8'4". Outdoor 8'x20' container storage also available.

## **PROPERTY HIGHLIGHTS**

- Newly renovated storage
- Gated and video monitored parking area
- 24/7 Private entry access
- 24-hour AC available