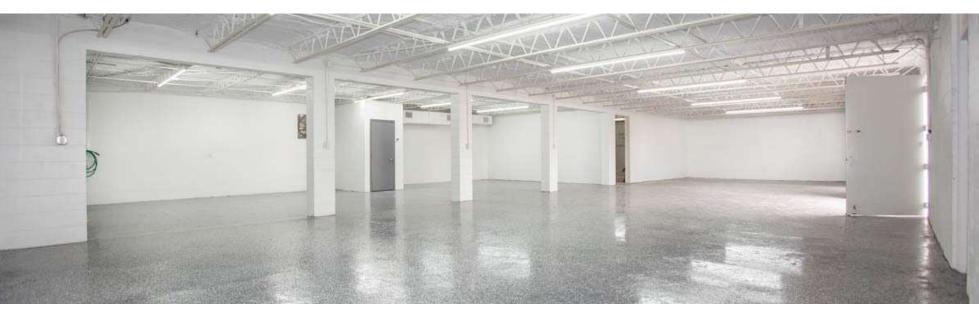

## **PROPERTY DESCRIPTION**

Newly renovated storage and parking. Rent includes 1600 SF of storage, and access to water and bathroom. Monthly rate includes CAM, water, electricity and garbage. Private entry from gated, lighted, and video monitored parking area. 2 parking spaces included.

Additional parking spaces, and 24-hour AC available for a fee. Includes roll-up door with ramp. 7.5' wide by 6'7" high. Clear height in storage area is 8'4". Outdoor 8'x20' container storage also available.

## **PROPERTY HIGHLIGHTS**

- Newly renovated storage
- Gated and video monitored parking area
- 24/7 Private entry access
- 24-hour AC available