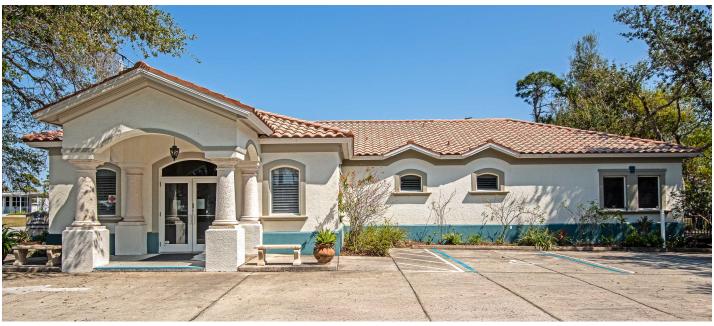

### 1041 RIDGEWOOD AVENUE

## **Property Description**

This 3,552 SF stand-alone medical office building at 1041 Ridgewood Avenue, Venice, FL, offers a prime opportunity for a medical practice seeking a dedicated space in a well-established healthcare corridor. Built in 2002, the building features a functional layout designed to support a variety of medical specialties. With a private setting, ample parking, and a professional atmosphere, this property provides the ideal foundation for a growing practice or an expansion into the Venice market. Move-in ready or customizable to meet specific needs, this medical office presents a rare opportunity in a high-demand area.

#### Location Overview

Situated in the heart of Venice's medical district, this property is surrounded by healthcare providers and within close proximity to local hospitals and specialty clinics. Conveniently accessible from major roadways, the Ridgewood Avenue location ensures seamless patient access while maintaining a sense of privacy. Venice is a growing community with a strong demand for medical services, making this an excellent location for a practice looking to establish or expand its presence in the region.