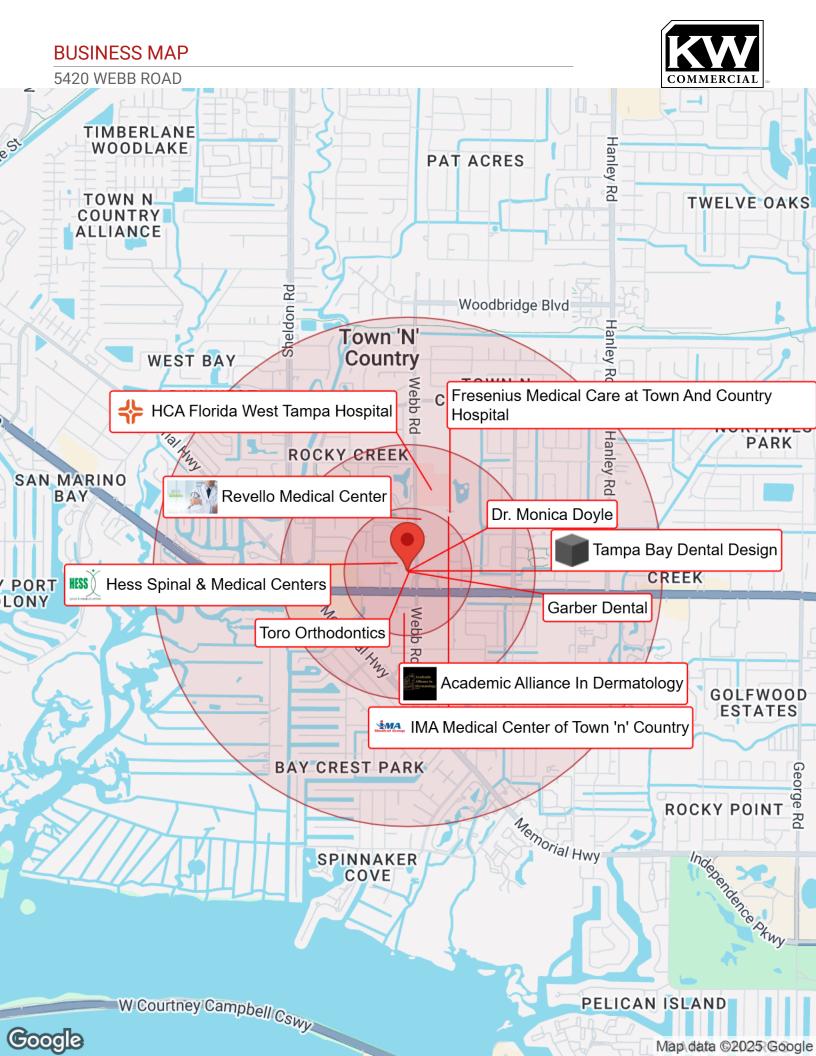

## **Location Overview**

Located one block north of Hillsborough Avenue on Webb Road, this property sits in the heart of Town 'N' Country, a mature and established suburb of Tampa known for its strong residential base and thriving commercial activity. With easy access to Veterans Expressway, Tampa International Airport, and major roadways, this location is ideal for a medical or dental practice. The surrounding area features a diverse mix of retail centers, professional offices, and medical facilities, providing a built-in customer base and a well-connected business environment in one of Tampa's most stable suburban markets.